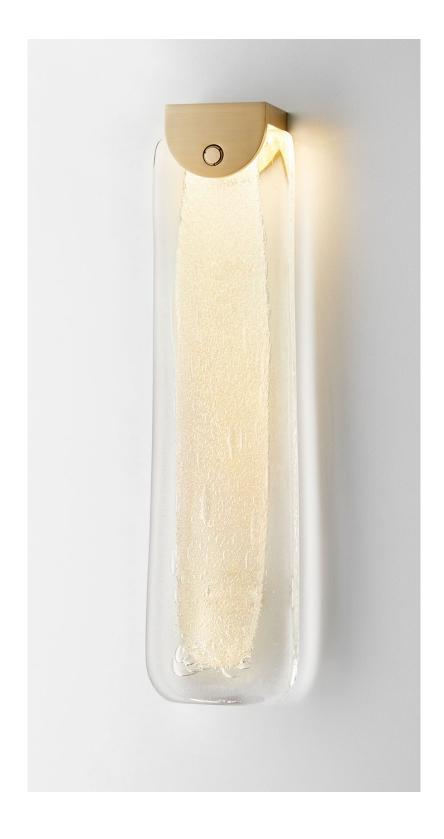

## ABOUT FIZI SLAB

Slab is a lighting design 12 months in the making. Exploring the artisanal quality of mouth-blown glass to dramatic effect, each sculptural piece is distinguished by its unpredictable, elongated organic form.

Available as both Pendant and Wall Sconce, the striking light has been imagined in clear glass with the addition of striking jewel tones, or in Articolo's signature 'effervescent' mouthblown finish known as Fizi.

#### SHADE COMBINATIONS

Fizi (cover) Grey Abyss Drunken Emerald