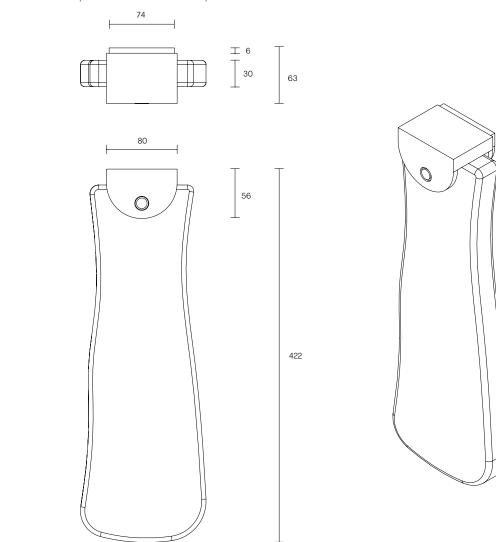

## FIZI COLLECTION

SPECIFICATION SHEET

AUSTRALIA / INTERNATIONAL

SLAB WALL SCONCE

FS\_WS\_S\_AU\_19V1

#### LEAD TIME 6 -8 weeks

LIGHT SOURCE 24V 1.8W LED strip 3000K

INSTALLATION Supplied with external driver

## WEIGHT

5 kg

### FITTING FINISH

Brass Mid Bronze Satin Nickel (cover)