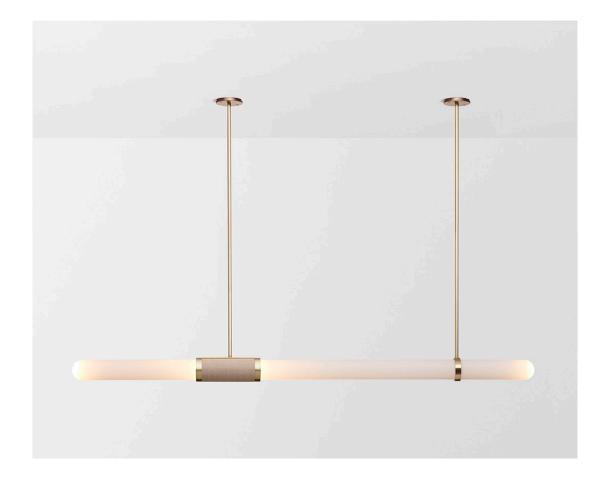

#### ABOUT SCANDAL

Scandal is a collection of Pendants and Wall Sconces that casts a slim and finely considered silhouette.

Notable for its barrel-like cuff and inlaid with exquisite Brass, Silver, Rose Gold Mesh or Latte or Navy Leather, Scandal's elongated proportions are capped end-to-end by rounded glass that conceals the light source, exemplifying the quiet brilliance of artisanal glass and metalwork.

#### FITTING FINISHES

Brass (shown) Mid Bronze Satin Nickel

#### INLAY

Brass Mesh Silver Mesh Rose Gold Mesh

Rose Gold Mesh (shown) Latte Leather Navy Leather

#### SHADE COLOURS

Snow (shown)