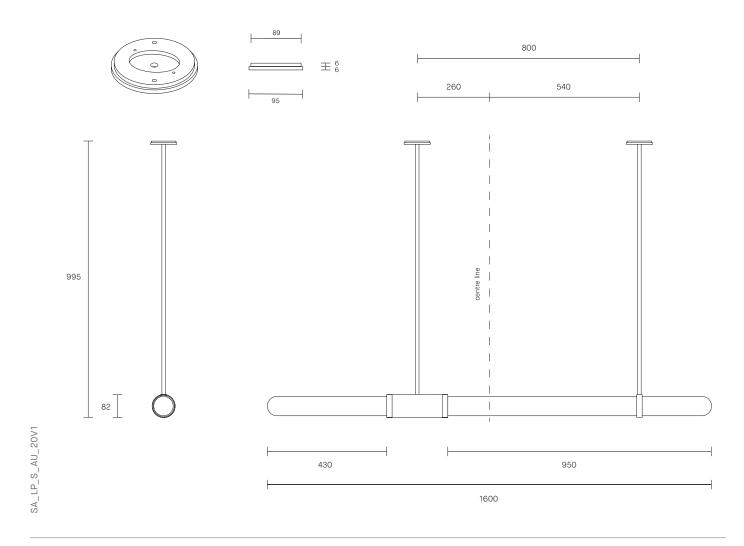

## CUSTOMISATION

Standard drop length up to 1200mm. Additional charge will apply for longer drop lengths, price upon request. Variations to rod length can be specified at time of order placement