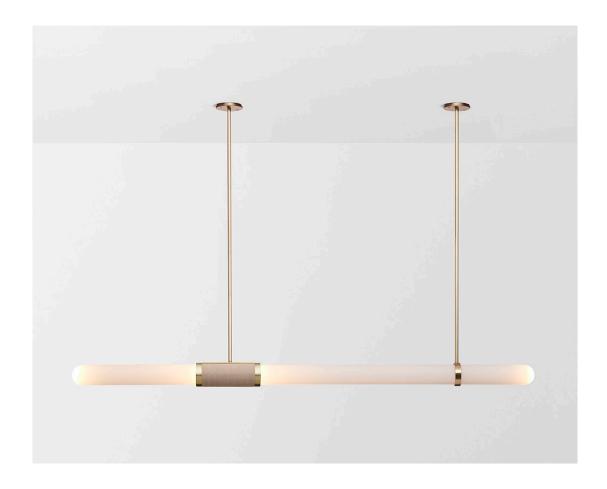

LONG PENDANT

NORTH AMERICA

#### ABOUT SCANDAL

Scandal is a collection of Pendants and Wall Sconces that casts a slim and finely considered silhouette.

Notable for its barrel-like cuff and inlaid with exquisite Brass, Silver, Rose Gold Mesh or Latte or Navy Leather, Scandal's elongated proportions are capped end-to-end by rounded glass that conceals the light source, exemplifying the quiet brilliance of artisanal glass and metalwork.