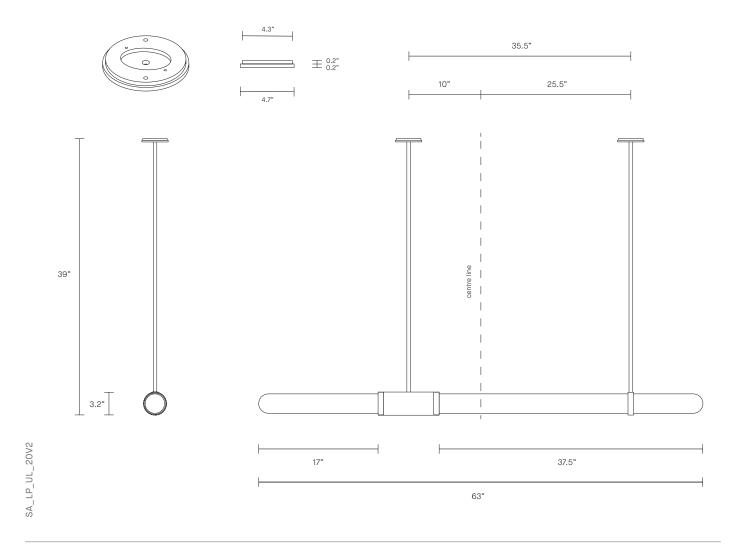

#### CUSTOMISATION

Variations to rod length can be specified at time of order placement

#### INSTALLATION

Supplied with external driver (Hatch RL12-15m-LED transformer)
Supplied with mounting plate to fit 4.0/3.5 Jbox

WEIGHT 15.5 lb