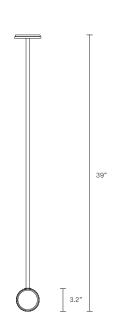

#### CUSTOMISATION

Variations to rod length can be specified at time of order placement