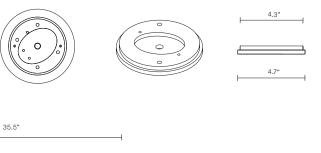

#### INSTALLATION

Supplied with external driver (Hatch RS12-15M-LED 2.25x1.25x0.75)
Supplied with mounting plate to fit 4.0/3.5 Jbox

# WEIGHT

15.5lb