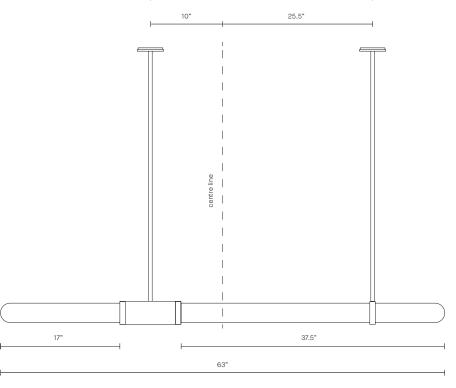

PENDANT LONG

NORTH AMERICA

∃ 0:2"

PENDANT LONG

NORTH AMERICA

#### CUSTOMISATION

Variations to rod length can be specified at time of order placement