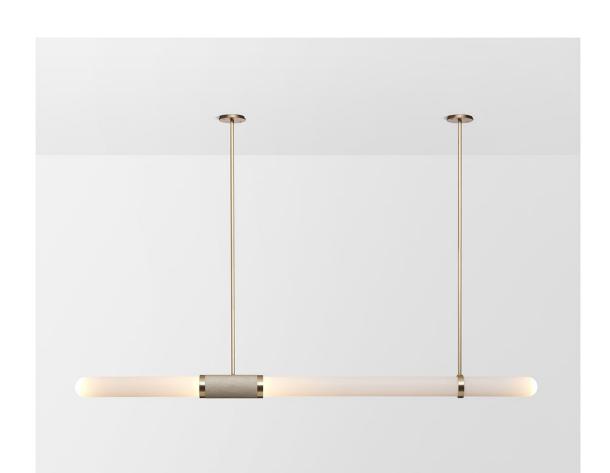

PENDANT LONG

NORTH AMERICA

∃ 0:2"

PENDANT LONG

NORTH AMERICA

#### ABOUT SCANDAL

Scandal is a collection of Pendants and Wall Sconces that casts a slim and finely considered silhouette.

Notable for its barrel-like cuff and inlaid with exquisite Brass, Silver, Rose Gold Mesh or Latte or Navy Leather, Scandal's elongated proportions are capped end-to-end by rounded glass that conceals the light source, exemplifying the quiet brilliance of artisanal glass and metalwork.