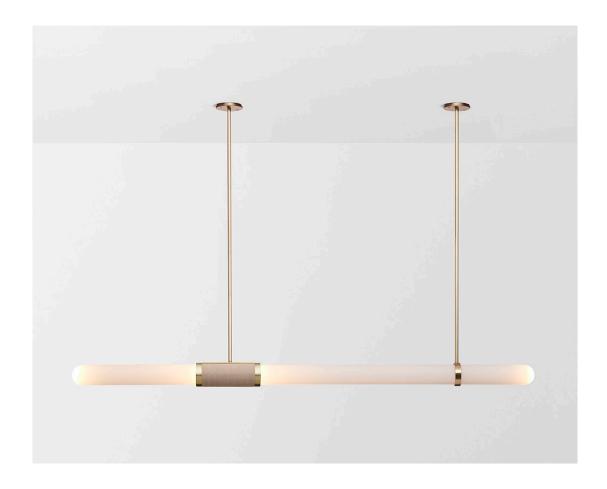

#### ABOUT SCANDAL

Scandal is a collection of Pendants and Wall Sconces that casts a slim and finely considered silhouette.

Notable for its barrel-like cuff and inlaid with exquisite Brass, Silver, Rose Gold Mesh or Latte or Navy Leather, Scandal's elongated proportions are capped end-to-end by rounded glass that conceals the light source, exemplifying the quiet brilliance of artisanal glass and metalwork.

#### FITTING FINISHES

Brass (shown) Mid Bronze Satin Nickel

#### INLAY

Brass Mesh Silver Mesh Rose Gold Mesh (shown) Latte Leather Navy Leather

#### SHADE COLOURS

White Frost (shown)