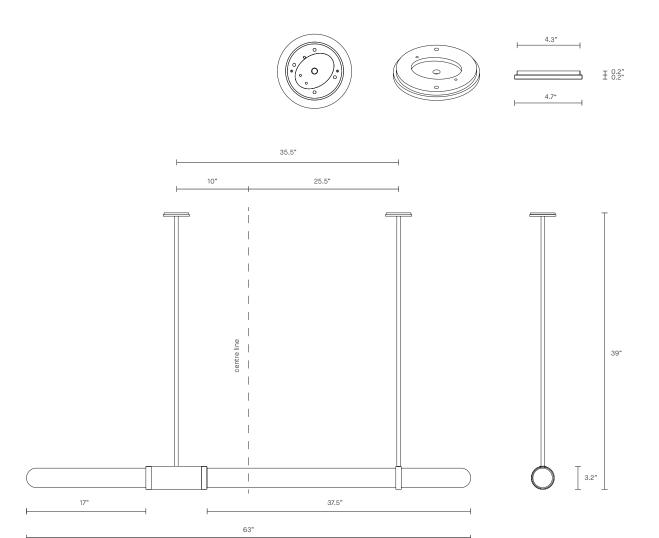

#### CUSTOMISATION

Variations to rod length can be specified at time of order placement