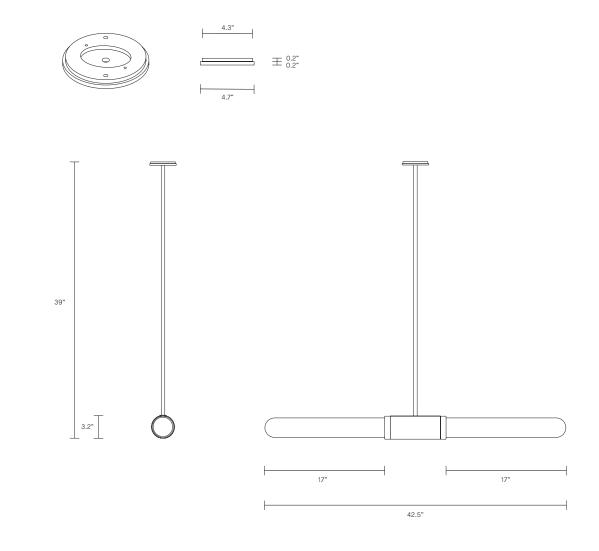

# CUSTOMISATION

Variations to rod length can be specified at time of order placement

#### INSTALLATION

Supplied with external driver (Hatch RL12-15m-LED transformer) Supplied with mounting plate to fit 4.0/3.5 Jbox

<mark>wеigн</mark>т 13.3 lb