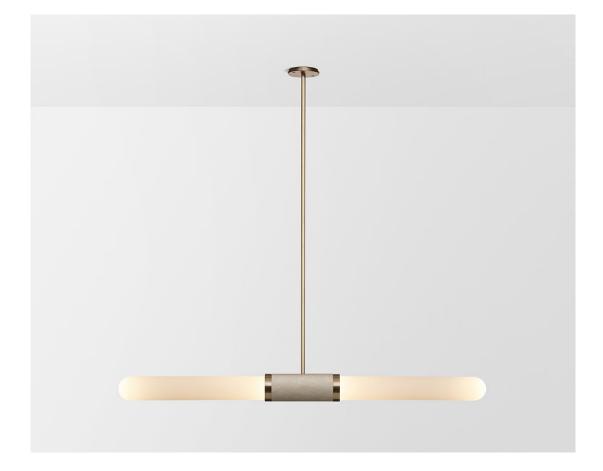

SHORT PENDANT

NORTH AMERICA

ARTICOLO

NORTH AMERICA

# ABOUT SCANDAL

Scandal is a collection of Pendants and Wall Sconces that casts a slim and finely considered silhouette.

Notable for its barrel-like cuff and inlaid with exquisite Brass, Silver, Rose Gold Mesh or Latte or Navy Leather, Scandal's elongated proportions are capped end-to-end by rounded glass that conceals the light source, exemplifying the quiet brilliance of artisanal glass and metalwork.