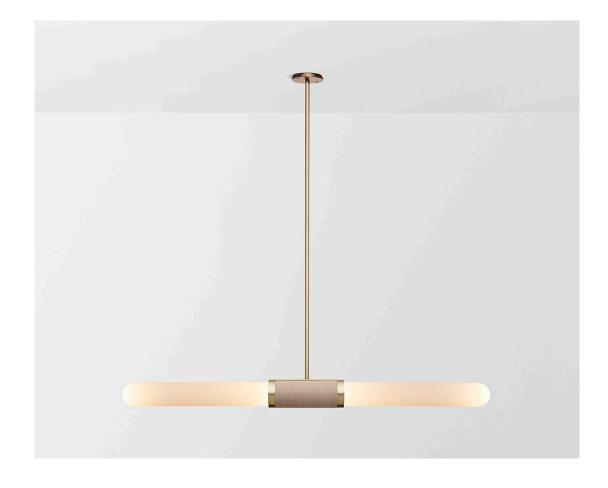

#### ABOUT SCANDAL

Scandal is a collection of Pendants and Wall Sconces that casts a slim and finely considered silhouette.

Notable for its barrel-like cuff and inlaid with exquisite Brass, Silver, Rose Gold Mesh or Latte or Navy Leather, Scandal's elongated proportions are capped end-to-end by rounded glass that conceals the light source, exemplifying the quiet brilliance of artisanal glass and metalwork.

#### FITTING FINISHES

Brass (shown) Mid Bronze Satin Nickel

#### INLAY

Brass Mesh Silver Mesh

Rose Gold Mesh (shown) Latte Leather

# Navy Leather SHADE COLOURS

Snow (shown)