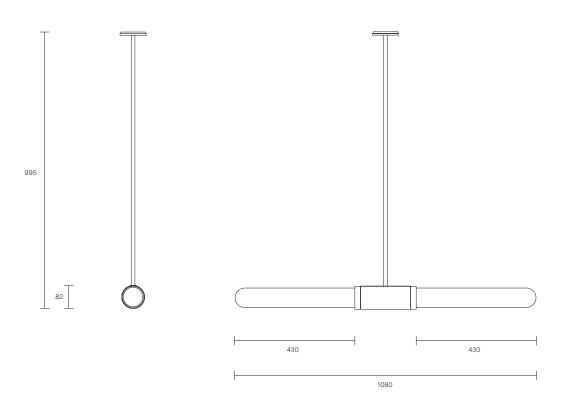

#### CUSTOMISATION

Standard drop length up to 1200mm. Additional charge will apply for longer drop lengths, price upon request. Variations to rod length can be specified at time of order placement