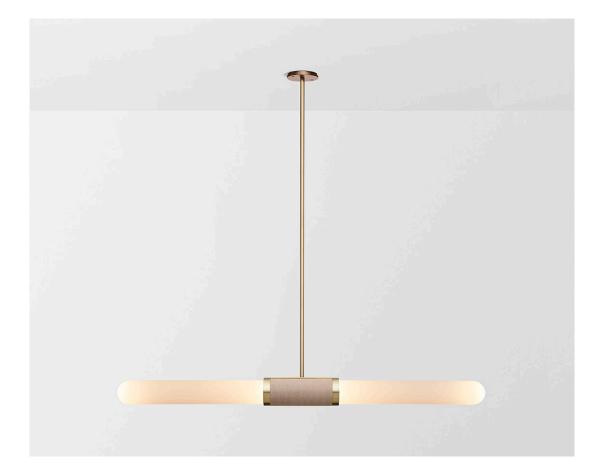

SHORT PENDANT

NORTH AMERICA

NORTH AMERICA

### ABOUT SCANDAL

Scandal is a collection of Pendants and Wall Sconces that casts a slim and finely considered silhouette.

Notable for its barrel-like cuff and inlaid with exquisite Brass, Silver, Rose Gold Mesh or Latte or Navy Leather, Scandal's elongated proportions are capped end-to-end by rounded glass that conceals the light source, exemplifying the quiet brilliance of artisanal glass and metalwork.

#### INLAY

Brass Mesh Silver Mesh Rose Gold Mesh Latte Leather Navy Leather

(shown)

(shown)

(shown)