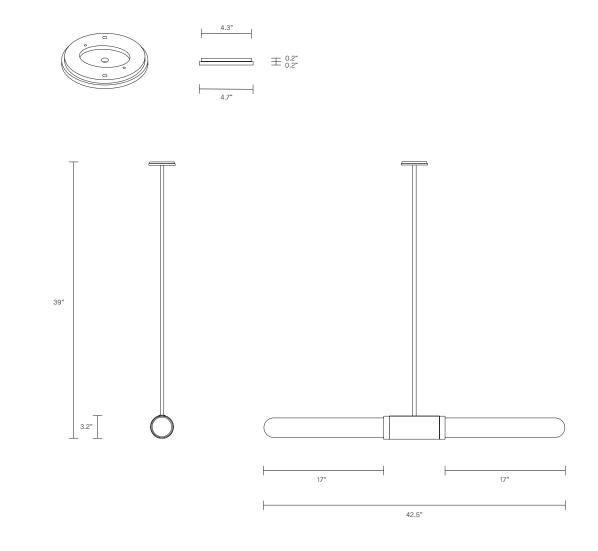

#### CUSTOMISATION

Variations to rod length can be specified at time of order placement

#### INSTALLATION

Supplied with external driver (Hatch RL12-15m-LED transformer) Supplied with mounting plate to fit 4.0/3.5 Jbox

WEIGHT 13.3 lb