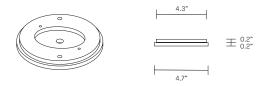

### INSTALLATION

Supplied with external driver (Hatch RL12-15m-LED transformer)
Supplied with mounting plate to fit 4.0/3.5 Jbox

WEIGHT 13.3 lb