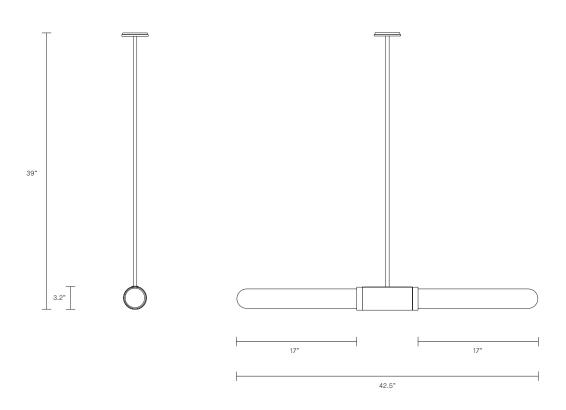

### CUSTOMISATION

Variations to rod length can be specified at time of order placement

### INSTALLATION

Supplied with external driver (Hatch RL12-15m-LED transformer)
Supplied with mounting plate to fit 4.0/3.5 Jbox

WEIGHT 13.3 lb