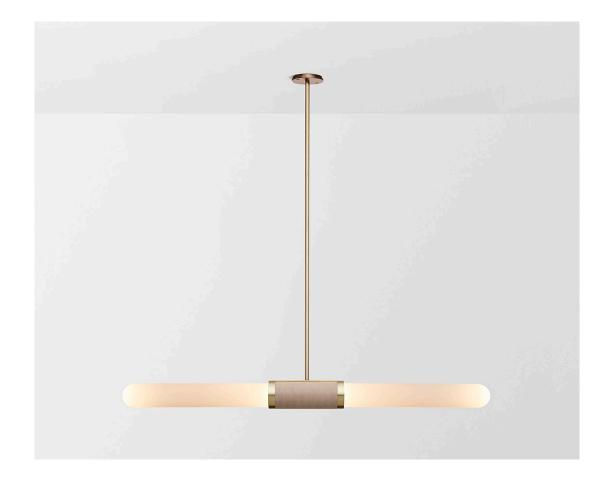

## ABOUT SCANDAL

Scandal is a collection of Pendants and Wall Sconces that casts a slim and finely considered silhouette.

Notable for its barrel-like cuff and inlaid with exquisite Brass, Silver, Rose Gold Mesh or Latte or Navy Leather, Scandal's elongated proportions are capped end-to-end by rounded glass that conceals the light source, exemplifying the quiet brilliance of artisanal glass and metalwork.

### FITTING FINISHES

Brass (shown) Mid Bronze Satin Nickel

#### INLAY

Brass Mesh Silver Mesh Rose Gold Mesh

Rose Gold Mesh (shown) Latte Leather Navy Leather

#### SHADE COLOURS

Snow (shown)