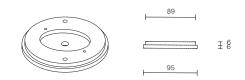

PENDANT SHORT

AUSTRALIA / INTERNATIONAL



ARTICOLO

PENDANT SHORT

# SPECIFICATION SHEET

AUSTRALIA / INTERNATIONAL





# SA\_PS\_S\_AU\_19V2

# ABOUT SCANDAL

Scandal is a collection of Pendants and Wall Sconces that casts a slim and finely considered silhouette.

Notable for its barrel-like cuff and inlaid with exquisite Brass, Silver, Rose Gold Mesh or Latte or Navy Leather, Scandal's elongated proportions are capped end-to-end by rounded glass that conceals the light source, exemplifying the quiet brilliance of artisanal glass and metalwork.

### LEAD TIME 6 - 8 weeks

### LIGHT SOURCE

2 x 12V 7W LED MR16 GU5.3 2700K warm white 1000 total lumen output Dimmable Globes included

# CUSTOMISATION

Variations to rod length can be specified at time of order placement

# INSTALLATION

Supplied with external driver WEIGHT

6kg

### FITTING FINISHES

Brass Mid Bronze Satin Nickel

### INLAY

Brass Mesh Silv