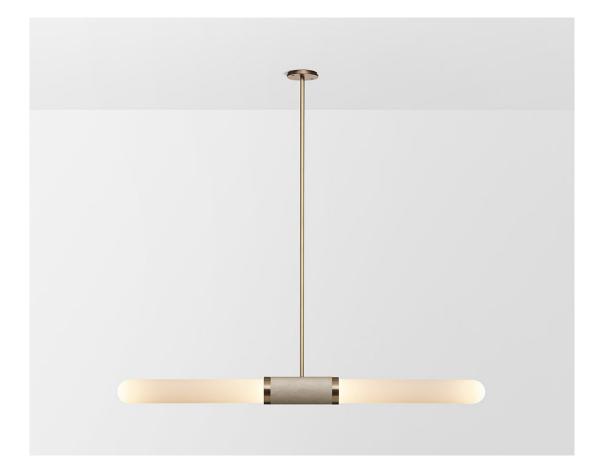

# ABOUT SCANDAL

Scandal is a collection of Pendants and Wall Sconces that casts a slim and finely considered silhouette.

Notable for its barrel-like cuff and inlaid with exquisite Brass, Silver, Rose Gold Mesh or Latte or Navy Leather, Scandal's elongated proportions are capped end-to-end by rounded glass that conceals the light source, exemplifying the quiet brilliance of artisanal glass and metalwork.

### LIGHT SOURCE

2 x 12V 7W LED MR16 GU5.3 2700K warm white 1000 total lumen output Dimmable Globes included

### FITTING FINISHES

Brass Mid Bronze Satin Nickel

### INLAY

Brass Mesh Silver Mesh Rose Gold Mesh Latte Leather (s Navy Leather

(shown)

(shown)

SHADE COLOURS White Frost (show

(shown)

articololighting.com