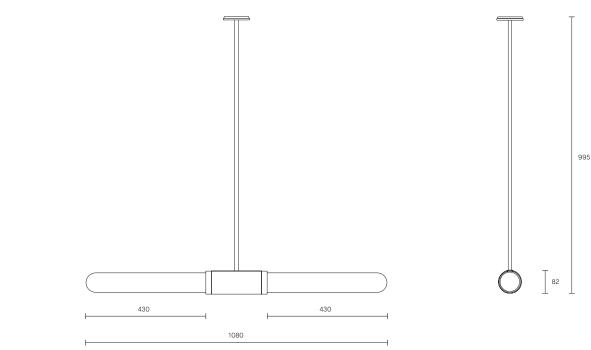

# CUSTOMISATION

Variations to rod length can be specified at time of order placement

# INSTALLATION

Supplied with external driver WEIGHT

6kg