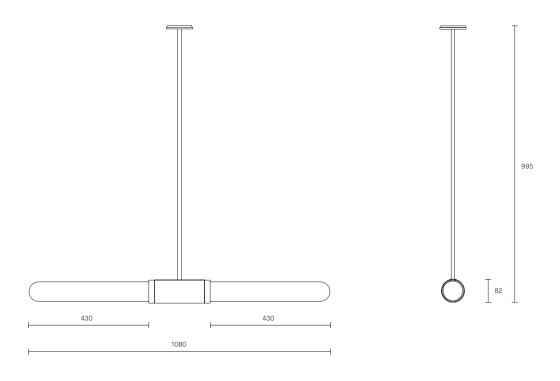

#### CUSTOMISATION

Variations to rod length can be specified at time of order placement