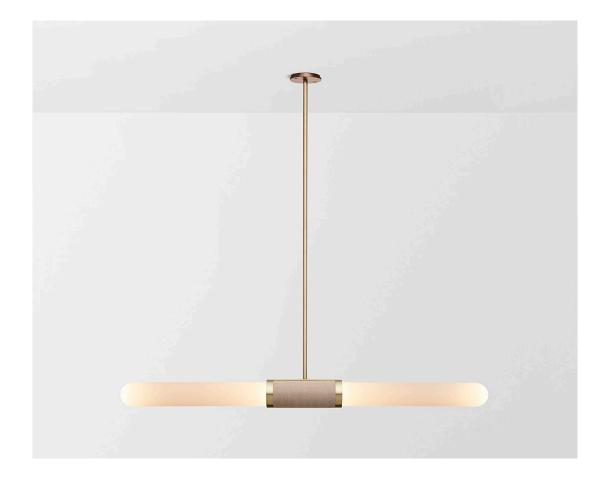

#### ABOUT SCANDAL

Scandal is a collection of Pendants and Wall Sconces that casts a slim and finely considered silhouette.

Notable for its barrel-like cuff and inlaid with exquisite Brass, Silver, Rose Gold Mesh or Latte or Navy Leather, Scandal's elongated proportions are capped end-to-end by rounded glass that conceals the light source, exemplifying the quiet brilliance of artisanal glass and metalwork.

# FITTING FINISHES

Brass (shown) Mid Bronze Satin Nickel

#### INLAY

Brass Mesh Silver Mesh Rose Gold Mesh (shown) Latte Leather Navy Leather

#### SHADE COLOURS

White Frost (shown)