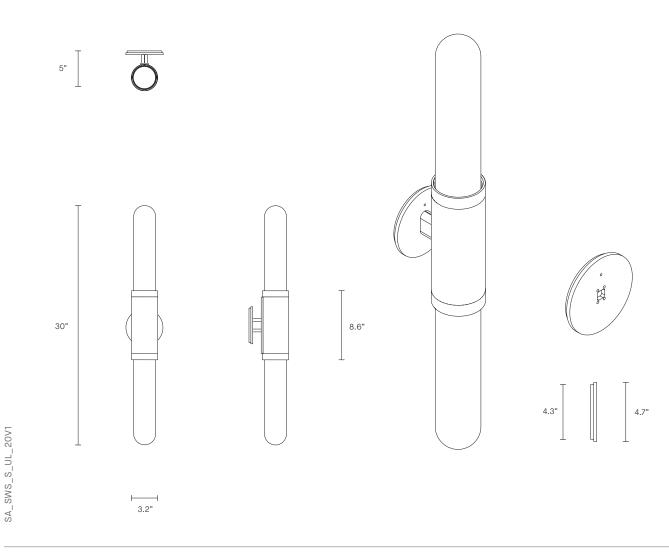

## INSTALLATION

Supplied with external driver (Hatch RL12-15m-LED transformer) Supplied with mounting plate to fit 4.0/3.5 Jbox

<mark>wеig</mark>нт 10 lb