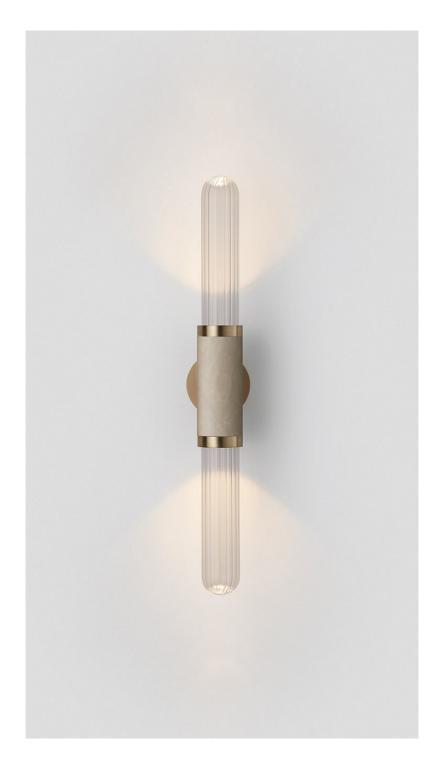

## ABOUT SCANDAL

Scandal is a collection of Pendants and Wall Sconces that casts a slim and finely considered silhouette.

Notable for its barrel-like cuff and inlaid with exquisite Brass, Silver, Rose Gold Mesh or Latte or Navy Leather, Scandal's elongated proportions are capped end-to-end by rounded glass that conceals the light source, exemplifying the quiet brilliance of artisanal glass and metalwork.

#### INLAY

Brass Mesh Silver Mesh Rose Gold Mesh Latte Leather Navy Leather

(shown)

(shown)

#### SHADE COLOURS Snow

Clear Fluted (shown)

CERTIFICATION US/ETL/CA

WARRANTY 3 years