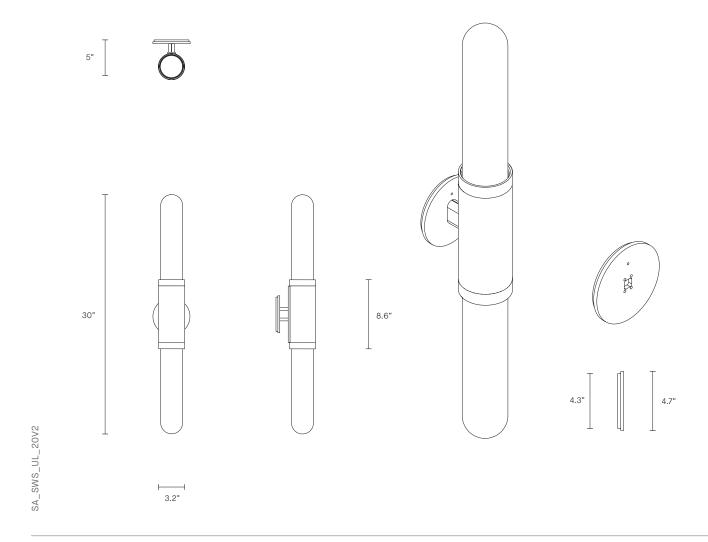

#### ABOUT SCANDAL

Scandal is a collection of Pendants and Wall Sconces that casts a slim and finely considered silhouette.

Notable for its barrel-like cuff and inlaid with exquisite Brass, Silver, Rose Gold Mesh or Latte or Navy Leather, Scandal's elongated proportions are capped end-to-end by rounded glass that conceals the light source, exemplifying the quiet brilliance of artisanal glass and metalwork.

#### INSTALLATION

Supplied with external driver (Hatch RL12-15m-LED transformer)
Supplied with mounting plate to fit 4.0/3.5 Jbox

WEIGHT 10 lb