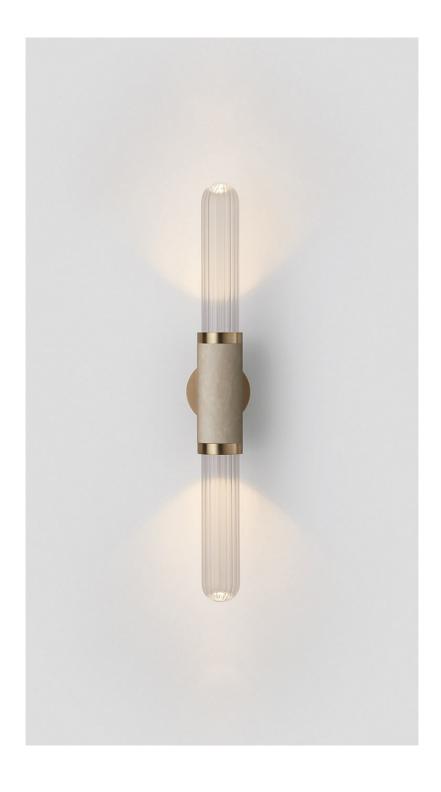

#### ABOUT SCANDAL

Scandal is a collection of Pendants and Wall Sconces that casts a slim and finely considered silhouette.

Notable for its barrel-like cuff and inlaid with exquisite Brass, Silver, Rose Gold Mesh or Latte or Navy Leather, Scandal's elongated proportions are capped end-to-end by rounded glass that conceals the light source, exemplifying the quiet brilliance of artisanal glass and metalwork.

#### FITTING FINISHES

Brass (shown) Mid Bronze Satin Nickel

#### INLAY

Brass Mesh Silver Mesh Rose Gold Mesh Latte Leather (shown) Navy Leather

#### SHADE COLOURS

Snow Clear Fluted

(shown)