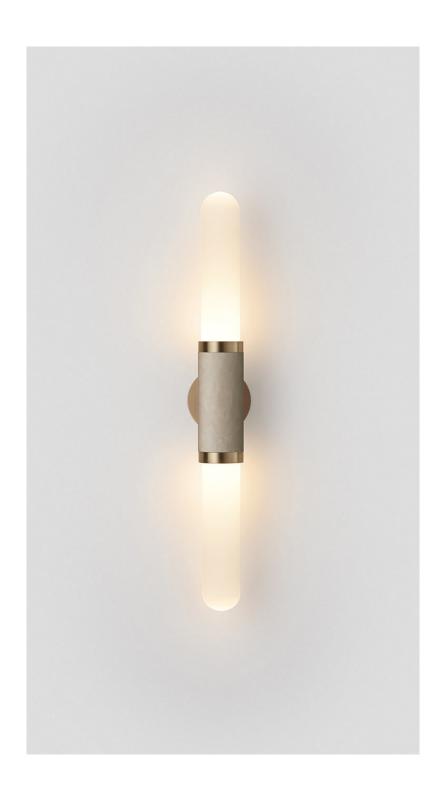

## ABOUT SCANDAL

Scandal is a collection of Pendants and Wall Sconces that casts a slim and finely considered silhouette.

Notable for its barrel-like cuff and inlaid with exquisite Brass, Silver, Rose Gold Mesh or Latte or Navy Leather, Scandal's elongated proportions are capped end-to-end by rounded glass that conceals the light source, exemplifying the quiet brilliance of artisanal glass and metalwork.

#### FITTING FINISHES

Brass (shown) Mid Bronze Satin Nickel

#### INLAY

Brass Mesh
Silver Mesh
Rose Gold Mesh
Latte Leather (shown)
Navy Leather

#### SHADE COLOURS

Snow (shown) Clear Fluted