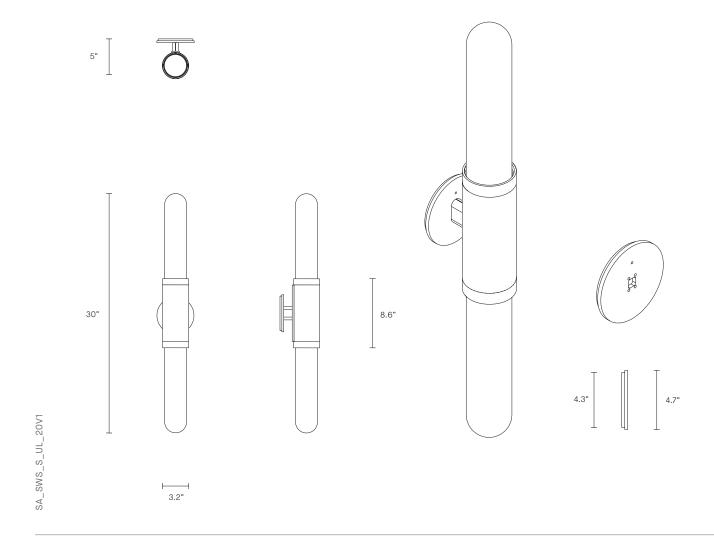

#### INSTALLATION

Supplied with external driver (Hatch RL12-15m-LED transformer)
Supplied with mounting plate to fit 4.0/3.5 Jbox

WEIGHT 10 lb