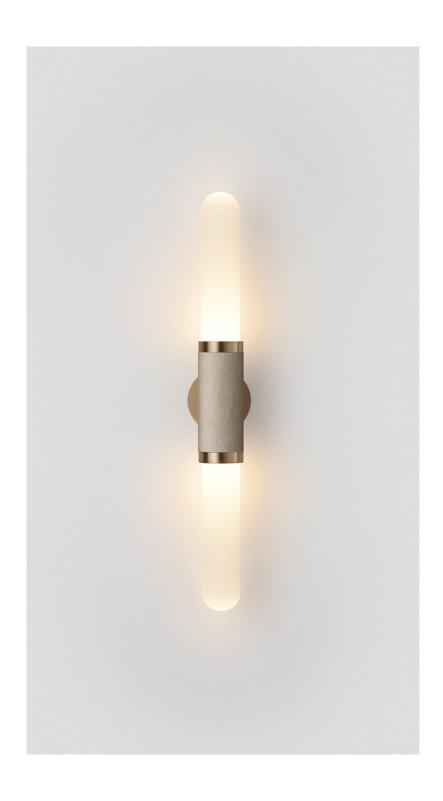

SHORT WALL SCONCE

NORTH AMERICA

#### ABOUT SCANDAL

Scandal is a collection of Pendants and Wall Sconces that casts a slim and finely considered silhouette.

Notable for its barrel-like cuff and inlaid with exquisite Brass, Silver, Rose Gold Mesh or Latte or Navy Leather, Scandal's elongated proportions are capped end-to-end by rounded glass that conceals the light source, exemplifying the quiet brilliance of artisanal glass and metalwork.

#### FITTING FINISHES

Brass (shown) Mid Bronze Satin Nickel

#### INLAY

Brass Mesh
Silver Mesh
Rose Gold Mesh
Latte Leather (shown)
Navy Leather

#### SHADE COLOURS

Snow (shown) Clear Fluted