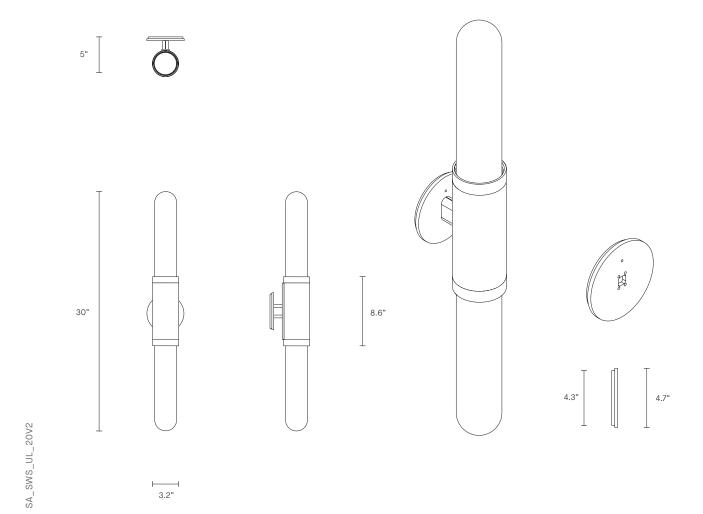

SHORT WALL SCONCE

NORTH AMERICA

#### INSTALLATION

Supplied with external driver (Hatch RL12-15m-LED transformer)
Supplied with mounting plate to fit 4.0/3.5 Jbox

WEIGHT 10 lb