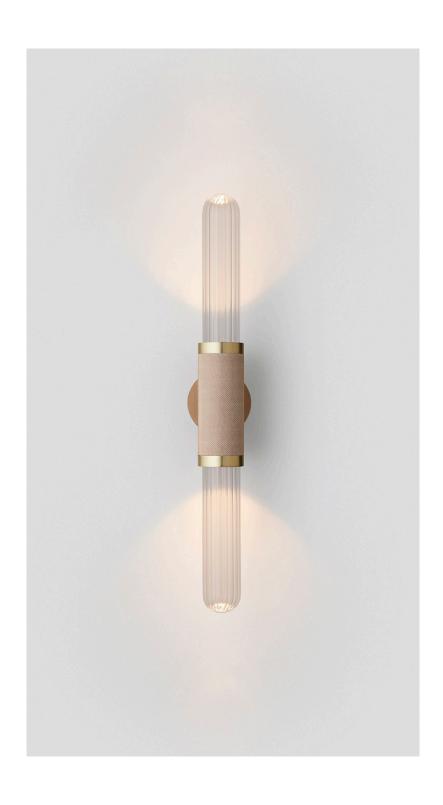

SHORT WALL SCONCE

NORTH AMERICA

## ABOUT SCANDAL

Scandal is a collection of Pendants and Wall Sconces that casts a slim and finely considered silhouette.

Notable for its barrel-like cuff and inlaid with exquisite Brass, Silver, Rose Gold Mesh or Latte or Navy Leather, Scandal's elongated proportions are capped end-to-end by rounded glass that conceals the light source, exemplifying the quiet brilliance of artisanal glass and metalwork.

#### FITTING FINISHES

Brass (shown) Mid Bronze Satin Nickel

#### INLAY

Brass Mesh Silver Mesh Rose Gold Mesh (shown) Latte Leather Navy Leather

#### SHADE COLOURS

Snow Clear Fluted

ear Fluted (shown)