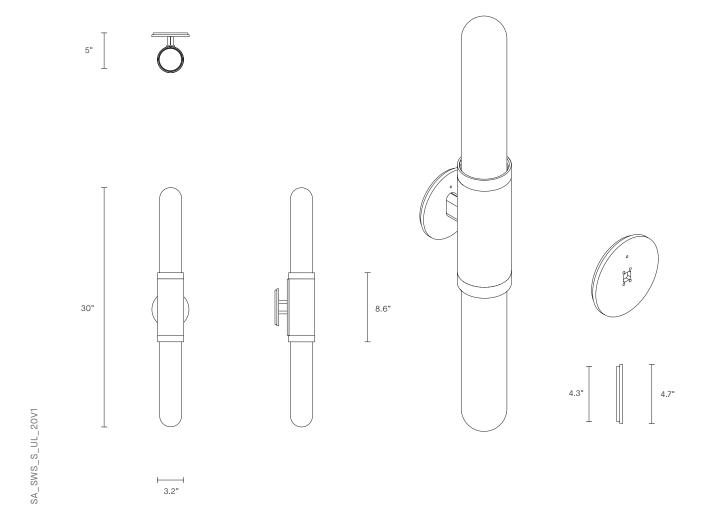

SHORT WALL SCONCE

NORTH AMERICA

#### INSTALLATION

Supplied with external driver (Hatch RL12-15m-LED transformer)
Supplied with mounting plate to fit 4.0/3.5 Jbox

#### WEIGHT 10 lb