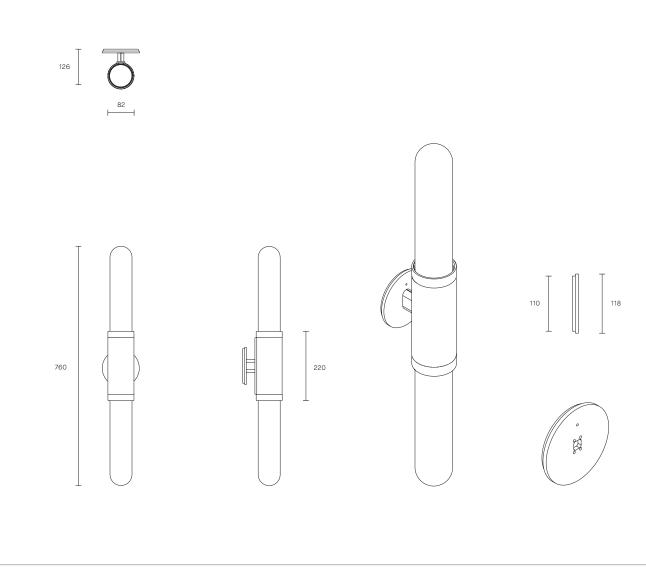

# SCANDAL COLLECTION

WALL SCONCE SHORT

SPECIFICATION SHEET

AUSTRALIA / INTERNATIONAL

ARTICOLO

WALL SCONCE SHORT

#### INSTALLATION Supplied with external driver

WEIGHT

5kg