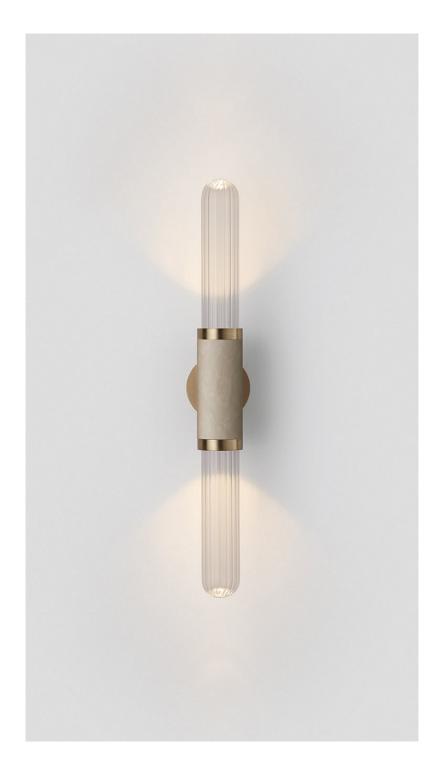

# SCANDAL COLLECTION

WALL SCONCE SHORT

SPECIFICATION SHEET

AUSTRALIA / INTERNATIONAL

ARTICOLO

WALL SCONCE SHORT

# ABOUT SCANDAL

SA\_WSS\_S\_AU\_19V2

Scandal is a collection of Pendants and Wall Sconces that casts a slim and finely considered silhouette.

Notable for its barrel-like cuff and inlaid with exquisite Brass, Silver, Rose Gold Mesh or Latte or Navy Leather, Scandal's elongated proportions are capped end-to-end by rounded glass that conceals the light source, exemplifying the quiet brilliance of artisanal glass and metalwork.

# INLAY

Brass Mesh Silver Mesh Rose Gold Mesh Latte Leather (sl Navy Leather

(shown)

(shown)

## SHADE COLOURS White Frost Clear Fluted (shown)

articololighting.com