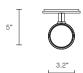

#### INSTALLATION

Supplied with external driver (Hatch RS12-15M-LED 2.25x1.25x0.75)
Supplied with mounting plate to fit 4.0/3.5 Jbox

weight 10lb