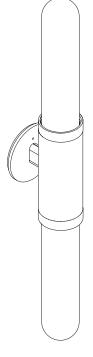

#### ABOUT SCANDAL

Scandal is a collection of Pendants and Wall Sconces that casts a slim and finely considered silhouette.

Notable for its barrel-like cuff and inlaid with exquisite Brass, Silver, Rose Gold Mesh or Latte or Navy Leather, Scandal's elongated proportions are capped end-to-end by rounded glass that conceals the light source, exemplifying the quiet brilliance of artisanal glass and metalwork.

#### CUSTOMISATION

Variations to rod length can be specified at time of order placement

#### INSTALLATION

Supplied with external driver (Hatch RS12-15M-LED 2.25x1.25x0.75)
Supplied with mounting plate to fit 4.0/3.5 Jbox

weight 10lb