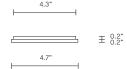

#### CUSTOMISATION

Variations to rod length can be specified at time of order placement

#### INSTALLATION

Supplied with external driver (Hatch RS12-15M-LED 2.25x1.25x0.75)
Supplied with mounting plate to fit 4.0/3.5 Jbox

weight 10lb