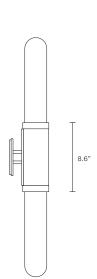

#### CUSTOMISATION

Variations to rod length can be specified at time of order placement

#### INSTALLATION

Supplied with external driver (Hatch RS12-15M-LED 2.25x1.25x0.75)
Supplied with mounting plate to fit 4.0/3.5 Jbox

weight 10lb