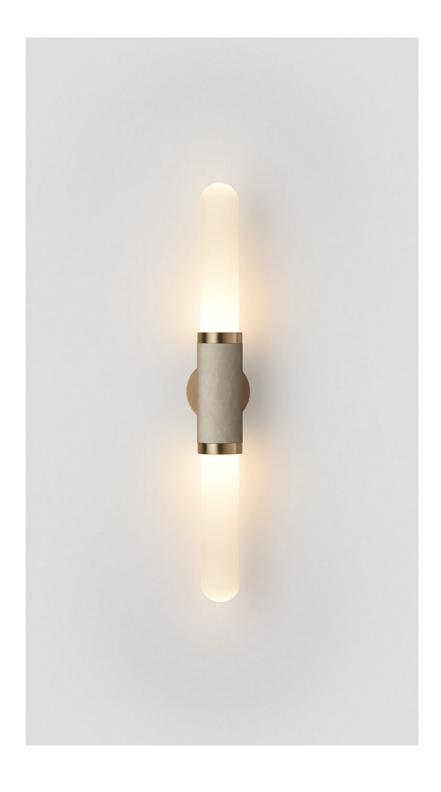

WALL SCONCE SHORT

NORTH AMERICA

#### ABOUT SCANDAL

Scandal is a collection of Pendants and Wall Sconces that casts a slim and finely considered silhouette.

Notable for its barrel-like cuff and inlaid with exquisite Brass, Silver, Rose Gold Mesh or Latte or Navy Leather, Scandal's elongated proportions are capped end-to-end by rounded glass that conceals the light source, exemplifying the quiet brilliance of artisanal glass and metalwork.

#### SHADE COLOURS

White Frost (shown)
Clear Fluted