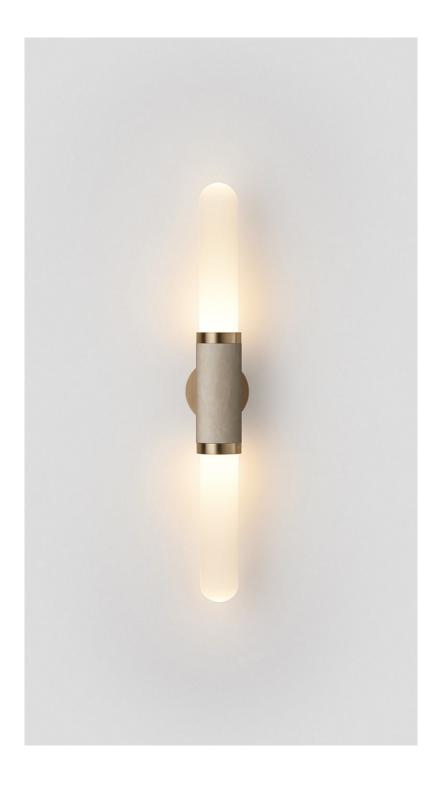

WALL SCONCE SHORT

AUSTRALIA / INTERNATIONAL

ARTICOLO

WALL SCONCE SHORT

## ABOUT SCANDAL

SA\_WSS\_S\_AU\_19V2

Scandal is a collection of Pendants and Wall Sconces that casts a slim and finely considered silhouette.

Notable for its barrel-like cuff and inlaid with exquisite Brass, Silver, Rose Gold Mesh or Latte or Navy Leather, Scandal's elongated proportions are capped end-to-end by rounded glass that conceals the light source, exemplifying the quiet brilliance of artisanal glass and metalwork.

## INLAY

Brass Mesh Silver Mesh Rose Gold Mesh Latte Leather (shown) Navy Leather

## SHADE COLOURS White Frost (shown)

(shown)

White Frost (sho Clear Fluted

articololighting.com