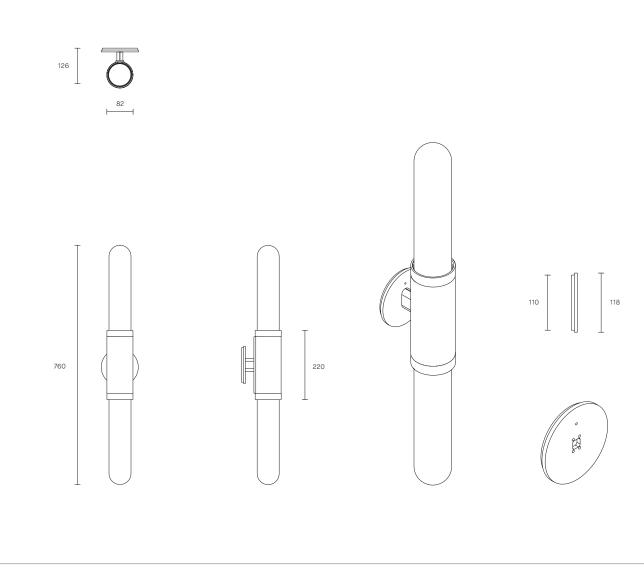

WALL SCONCE SHORT

AUSTRALIA / INTERNATIONAL

ARTICOLO

WALL SCONCE SHORT

## ABOUT SCANDAL

SA\_WSS\_S\_AU\_19V2

Scandal is a collection of Pendants and Wall Sconces that casts a slim and finely considered silhouette.

Notable for its barrel-like cuff and inlaid with exquisite Brass, Silver, Rose Gold Mesh or Latte or Navy Leather, Scandal's elongated proportions are capped end-to-end by rounded glass that conceals the light source, exemplifying the quiet brilliance of artisanal glass and metalwork.

# LIGHT SOURCE

2 x 12V 7W LED MR16 GU5.3 2700K warm white 1000 total lumen output Dimmable Globes included

#### INSTALLATION Supplied with external driver

WEIGHT

5kg