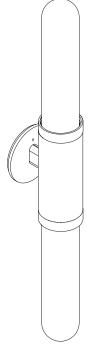

WALL SCONCE SHORT

NORTH AMERICA

ABOUT SCANDAL

Scandal is a collection of Pendants and Wall Sconces that casts a slim and finely considered silhouette.

Notable for its barrel-like cuff and inlaid with exquisite Brass, Silver, Rose Gold Mesh or Latte or Navy Leather, Scandal's elongated proportions are capped end-to-end by rounded glass that conceals the light source, exemplifying the quiet brilliance of artisanal glass and metalwork.

## INSTALLATION

Supplied with external driver (Hatch RS12-15M-LED 2.25x1.25x0.75)
Supplied with mounting plate to fit 4.0/3.5 Jbox

weight 10lb