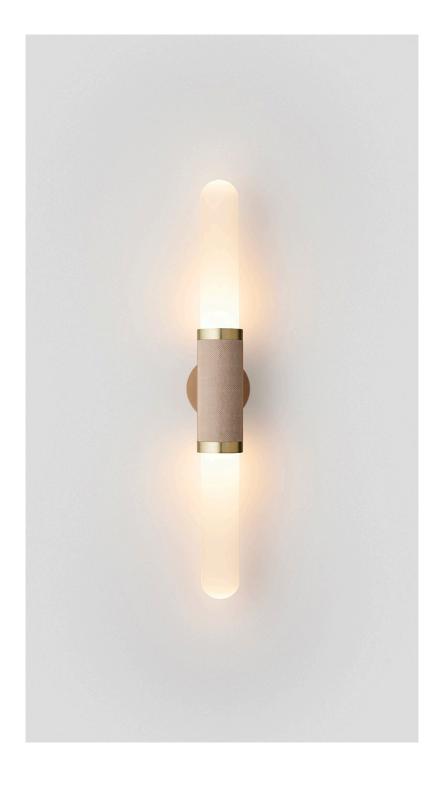

WALL SCONCE SHORT

NORTH AMERICA

ABOUT SCANDAL

Scandal is a collection of Pendants and Wall Sconces that casts a slim and finely considered silhouette.

Notable for its barrel-like cuff and inlaid with exquisite Brass, Silver, Rose Gold Mesh or Latte or Navy Leather, Scandal's elongated proportions are capped end-to-end by rounded glass that conceals the light source, exemplifying the quiet brilliance of artisanal glass and metalwork.

## FITTING FINISHES

Brass (shown) Mid Bronze Satin Nickel

#### INLAY

Brass Mesh Silver Mesh Rose Gold Mesh (shown) Latte Leather Navy Leather

#### SHADE COLOURS

White Frost (shown)
Clear Fluted