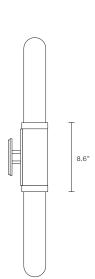

## INSTALLATION

Supplied with external driver (Hatch RS12-15M-LED 2.25x1.25x0.75)
Supplied with mounting plate to fit 4.0/3.5 Jbox

weight 10lb