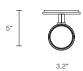

## INSTALLATION

Supplied with external driver (Hatch RS12-15M-LED 2.25x1.25x0.75)
Supplied with mounting plate to fit 4.0/3.5 Jbox

weight 10lb