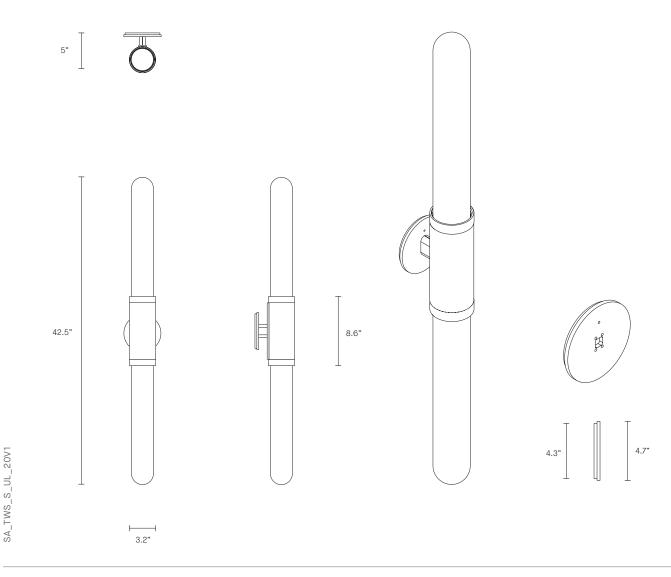

## INSTALLATION

Supplied with external driver (Hatch RL12-15m-LED transformer) Supplied with mounting plate to fit 4.0/3.5 Jbox

WEIGHT

11 lb