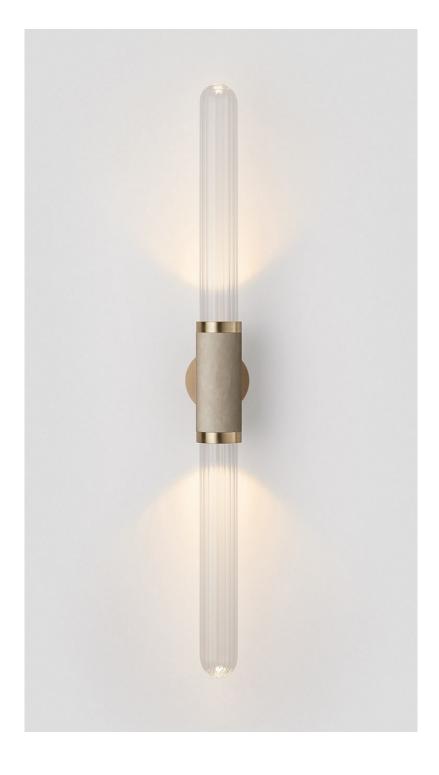

## ABOUT SCANDAL

Scandal is a collection of Pendants and Wall Sconces that casts a slim and finely considered silhouette.

Notable for its barrel-like cuff and inlaid with exquisite Brass, Silver, Rose Gold Mesh or Latte or Navy Leather, Scandal's elongated proportions are capped end-to-end by rounded glass that conceals the light source, exemplifying the quiet brilliance of artisanal glass and metalwork.

#### INLAY

Brass Mesh Silver Mesh Rose Gold Mesh Latte Leather Navy Leather

(shown)

(shown)

SHADE COLOURS Snow

Clear Fluted (shown)

CERTIFICATION US/ETL/CA

WARRANTY 3 years