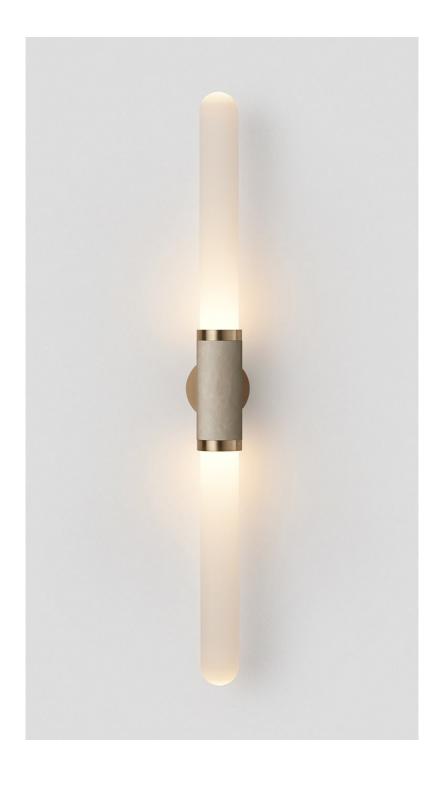

#### ABOUT SCANDAL

Scandal is a collection of Pendants and Wall Sconces that casts a slim and finely considered silhouette.

Notable for its barrel-like cuff and inlaid with exquisite Brass, Silver, Rose Gold Mesh or Latte or Navy Leather, Scandal's elongated proportions are capped end-to-end by rounded glass that conceals the light source, exemplifying the quiet brilliance of artisanal glass and metalwork.

#### FITTING FINISHES

Brass (shown) Mid Bronze Satin Nickel

#### INLAY

Brass Mesh Silver Mesh Rose Gold Mesh Latte Leather (shown) Navy Leather

#### SHADE COLOURS

Snow (shown) Clear Fluted