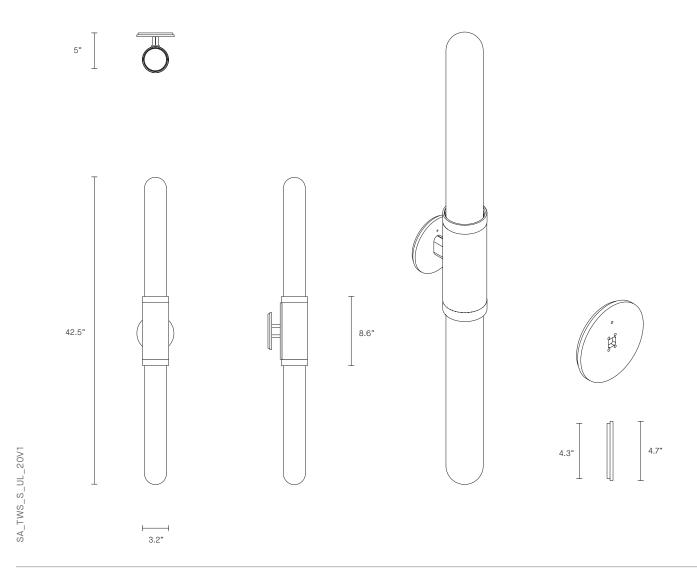

#### INSTALLATION

Supplied with external driver (Hatch RL12-15m-LED transformer)
Supplied with mounting plate to fit 4.0/3.5 Jbox