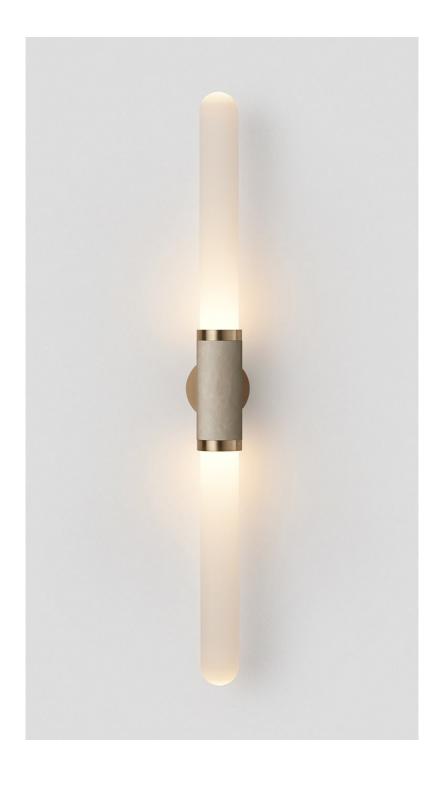

TALL WALL SCONCE

NORTH AMERICA

## ABOUT SCANDAL

Scandal is a collection of Pendants and Wall Sconces that casts a slim and finely considered silhouette.

3.2"

Notable for its barrel-like cuff and inlaid with exquisite Brass, Silver, Rose Gold Mesh or Latte or Navy Leather, Scandal's elongated proportions are capped end-to-end by rounded glass that conceals the light source, exemplifying the quiet brilliance of artisanal glass and metalwork.