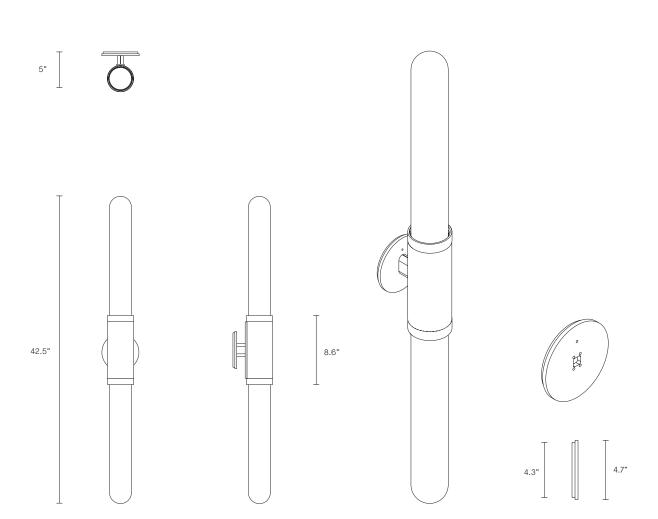

TALL WALL SCONCE

NORTH AMERICA

## ABOUT SCANDAL

Scandal is a collection of Pendants and Wall Sconces that casts a slim and finely considered silhouette.

3.2"

Notable for its barrel-like cuff and inlaid with exquisite Brass, Silver, Rose Gold Mesh or Latte or Navy Leather, Scandal's elongated proportions are capped end-to-end by rounded glass that conceals the light source, exemplifying the quiet brilliance of artisanal glass and metalwork.