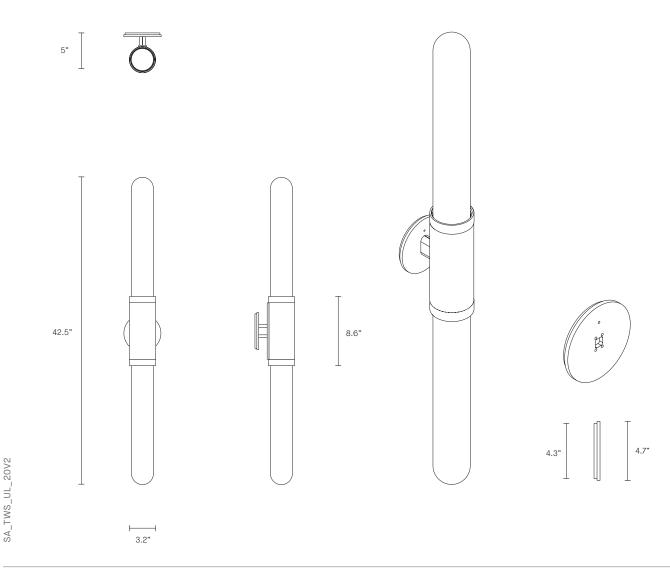

# SCANDAL COLLECTION

TALL WALL SCONCE

UL SPECIFICATION SHEET

ARTICOLO

### INSTALLATION

Supplied with external driver (Hatch RL12-15m-LED transformer) Supplied with mounting plate to fit 4.0/3.5 Jbox

WEIGHT

11 lb