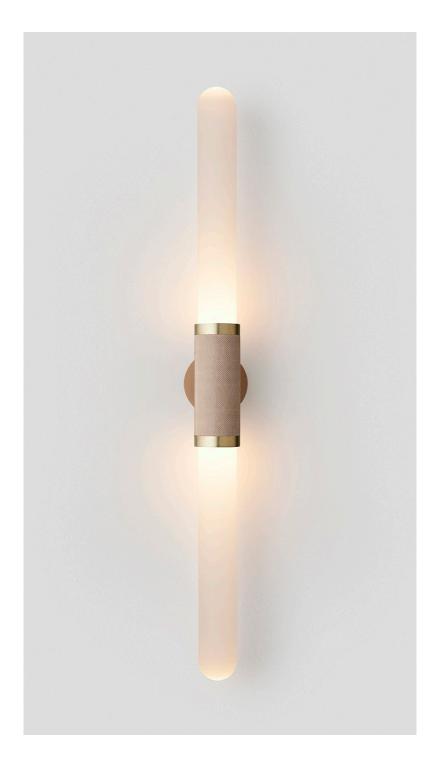

# ABOUT SCANDAL

Scandal is a collection of Pendants and Wall Sconces that casts a slim and finely considered silhouette.

Notable for its barrel-like cuff and inlaid with exquisite Brass, Silver, Rose Gold Mesh or Latte or Navy Leather, Scandal's elongated proportions are capped end-to-end by rounded glass that conceals the light source, exemplifying the quiet brilliance of artisanal glass and metalwork.

#### INLAY

Brass Mesh Silver Mesh Rose Gold Mesh Latte Leather Navy Leather

(shown)

(shown)

### SHADE COLOURS Snow

Snow (shown) Clear Fluted

CERTIFICATION US/ETL/CA

WARRANTY 3 years