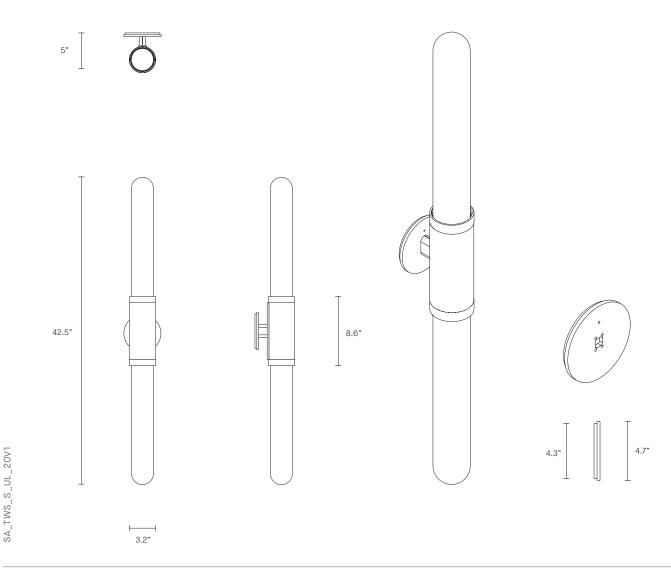

TALL WALL SCONCE

UL SPECIFICATION SHEET

NORTH AMERICA

ARTICOLO

## INSTALLATION

Supplied with external driver (Hatch RL12-15m-LED transformer) Supplied with mounting plate to fit 4.0/3.5 Jbox

WEIGHT

11 lb