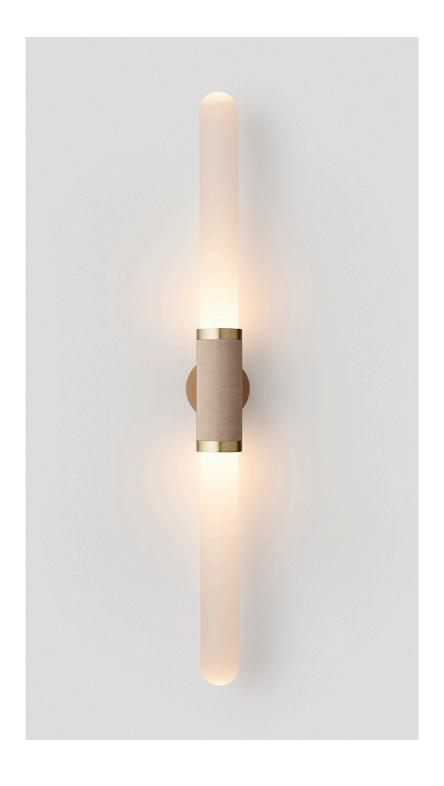

TALL WALL SCONCE

NORTH AMERICA

# ABOUT SCANDAL

Scandal is a collection of Pendants and Wall Sconces that casts a slim and finely considered silhouette.

3.2"

Notable for its barrel-like cuff and inlaid with exquisite Brass, Silver, Rose Gold Mesh or Latte or Navy Leather, Scandal's elongated proportions are capped end-to-end by rounded glass that conceals the light source, exemplifying the quiet brilliance of artisanal glass and metalwork.

## FITTING FINISHES

Brass (shown) Mid Bronze Satin Nickel

#### INLAY

Brass Mesh Silver Mesh Rose Gold Mesh (shown) Latte Leather Navy Leather

#### SHADE COLOURS

Snow (shown) Clear Fluted