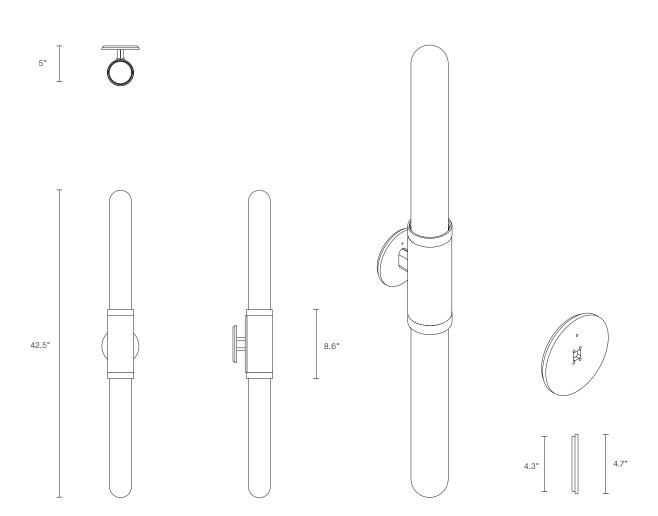

## INSTALLATION

Supplied with external driver (Hatch RL12-15m-LED transformer)
Supplied with mounting plate to fit 4.0/3.5 Jbox

## WEIGHT 11 lb