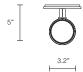

### INSTALLATION

Supplied with external driver (Hatch RS12-15M-LED 2.25x1.25x0.75) Supplied with mounting plate to fit 4.0/3.5 Jbox