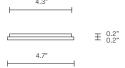

### CUSTOMISATION

Variations to rod length can be specified at time of order placement

# WEIGHT

11lb