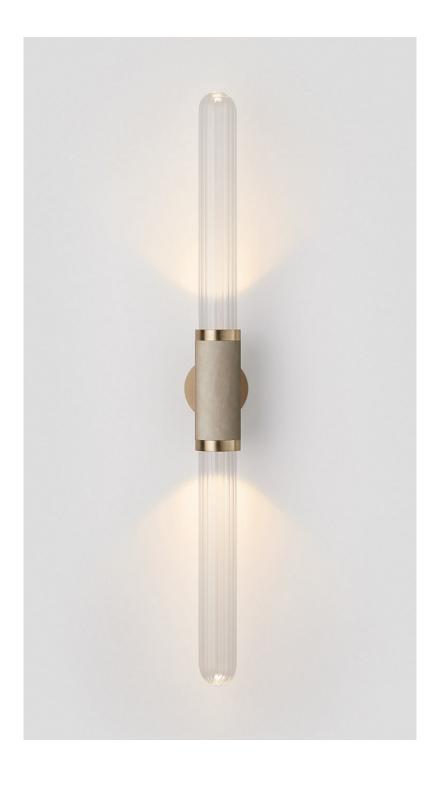

NORTH AMERICA

ABOUT SCANDAL

Scandal is a collection of Pendants and Wall Sconces that casts a slim and finely considered silhouette.

Notable for its barrel-like cuff and inlaid with exquisite Brass, Silver, Rose Gold Mesh or Latte or Navy Leather, Scandal's elongated proportions are capped end-to-end by rounded glass that conceals the light source, exemplifying the quiet brilliance of artisanal glass and metalwork.

## LIGHT SOURCE

2 x 12V 7W LED MR16 GU5.3 2700K warm white 1000 total lumen output Dimmable (Luxtron/Diva/CL) Globes included

### FITTING FINISHES

Brass (shown) Mid Bronze Satin Nickel

### INLAY

Brass Mesh Silver Mesh Rose Gold Mesh Latte Leather (shown) Navy Leather

### SHADE COLOURS

White Frost Clear Fluted (shown)