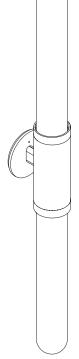

NORTH AMERICA

ABOUT SCANDAL

Scandal is a collection of Pendants and Wall Sconces that casts a slim and finely considered silhouette.

Notable for its barrel-like cuff and inlaid with exquisite Brass, Silver, Rose Gold Mesh or Latte or Navy Leather, Scandal's elongated proportions are capped end-to-end by rounded glass that conceals the light source, exemplifying the quiet brilliance of artisanal glass and metalwork.

### FITTING FINISHES

Brass (shown) Mid Bronze Satin Nickel

### INLAY

Brass Mesh Silver Mesh Rose Gold Mesh Latte Leather (shown) Navy Leather