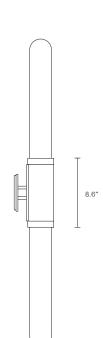

### INSTALLATION

Supplied with external driver (Hatch RS12-15M-LED 2.25x1.25x0.75) Supplied with mounting plate to fit 4.0/3.5 Jbox