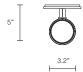

### INSTALLATION

Supplied with external driver (Hatch RS12-15M-LED 2.25x1.25x0.75)
Supplied with mounting plate to fit 4.0/3.5 Jbox