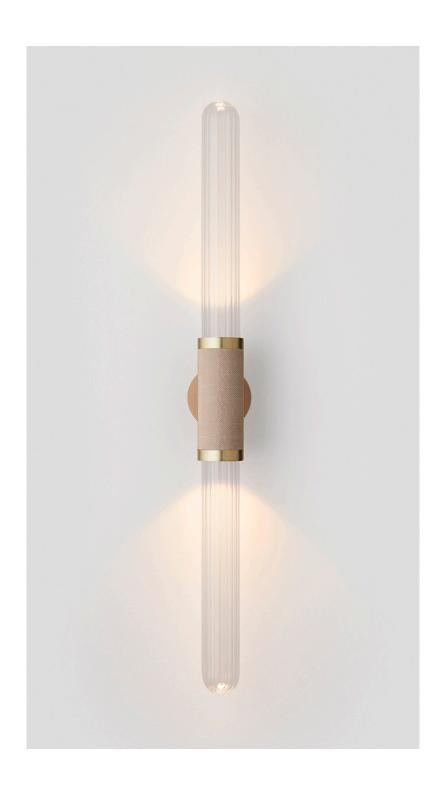

NORTH AMERICA

ABOUT SCANDAL

Scandal is a collection of Pendants and Wall Sconces that casts a slim and finely considered silhouette.

Notable for its barrel-like cuff and inlaid with exquisite Brass, Silver, Rose Gold Mesh or Latte or Navy Leather, Scandal's elongated proportions are capped end-to-end by rounded glass that conceals the light source, exemplifying the quiet brilliance of artisanal glass and metalwork.

### FITTING FINISHES

Brass (shown) Mid Bronze Satin Nickel

### INLAY

Brass Mesh Silver Mesh Rose Gold Mesh (shown) Latte Leather Navy Leather

### SHADE COLOURS

White Frost Clear Fluted (shown)