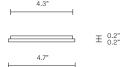

### INSTALLATION

Supplied with external driver (Hatch RS12-15M-LED 2.25x1.25x0.75)
Supplied with mounting plate to fit 4.0/3.5 Jbox