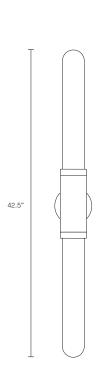

### CUSTOMISATION

Variations to rod length can be specified at time of order placement

# WEIGHT

11lb