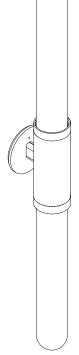

NORTH AMERICA

ABOUT SCANDAL

Scandal is a collection of Pendants and Wall Sconces that casts a slim and finely considered silhouette.

Notable for its barrel-like cuff and inlaid with exquisite Brass, Silver, Rose Gold Mesh or Latte or Navy Leather, Scandal's elongated proportions are capped end-to-end by rounded glass that conceals the light source, exemplifying the quiet brilliance of artisanal glass and metalwork.

### INSTALLATION

Supplied with external driver (Hatch RS12-15M-LED 2.25x1.25x0.75)
Supplied with mounting plate to fit 4.0/3.5 Jbox

### FITTING FINISHES

Brass (shown) Mid Bronze Satin Nickel

### INLAY

Brass Mesh Silver Mesh Rose Gold Mesh (shown) Latte Leather Navy Leather