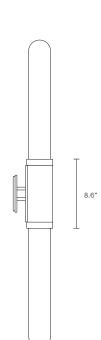

### INSTALLATION

Supplied with external driver (Hatch RS12-15M-LED 2.25x1.25x0.75)
Supplied with mounting plate to fit 4.0/3.5 Jbox