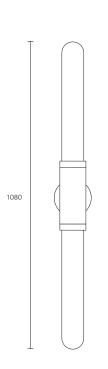

LEAD TIME

6 - 8 weeks

LIGHT SOURCE

2 x 12V 7W LED MR16 GU5.3 2700K warm white 1000 total lumen output Dimmable Globes included

INSTALLATION

Supplied with external driver

weight 5kg FITTING FINISHES

Brass (shown) Mid Bronze