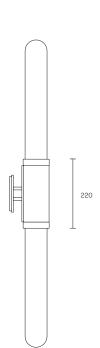

LEAD TIME

6 - 8 weeks

LIGHT SOURCE

2 x 12V 7W LED MR16 GU5.3 2700K warm white 1000 total lumen output Dimmable Globes included

INSTALLATION

Supplied with external driver

weight 5kg FITTING FINISHES

Brass (shown) Mid Bronze