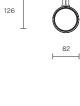

LEAD TIME

6 - 8 weeks

LIGHT SOURCE

2 x 12V 7W LED MR16 GU5.3 2700K warm white 1000 total lumen output Dimmable Globes included

INSTALLATION

Supplied with external driver

weight 5kg FITTING FINISHES

Brass (shown) Mid Bronze