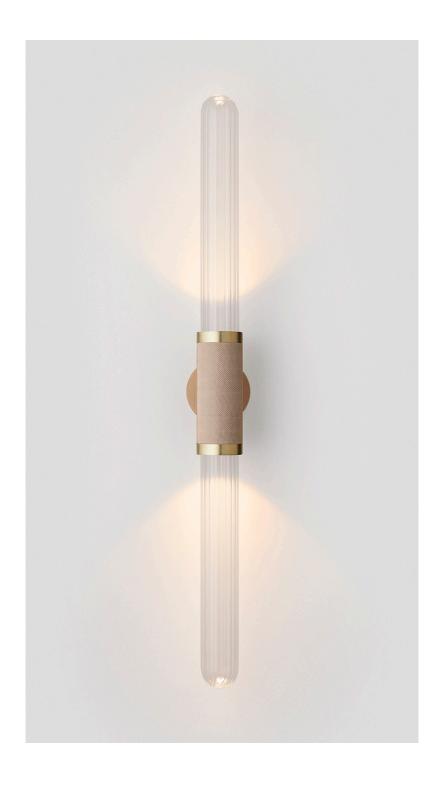

AUSTRALIA / INTERNATIONAL

WALL SCONCE TALL

ABOUT SCANDAL

Scandal is a collection of Pendants and Wall Sconces that casts a slim and finely considered silhouette.

Notable for its barrel-like cuff and inlaid with exquisite Brass, Silver, Rose Gold Mesh or Latte or Navy Leather, Scandal's elongated proportions are capped end-to-end by rounded glass that conceals the light source, exemplifying the quiet brilliance of artisanal glass and metalwork.

LEAD TIME

6 - 8 weeks

LIGHT SOURCE

2 x 12V 7W LED MR16 GU5.3 2700K warm white 1000 total lumen output Dimmable Globes included

INSTALLATION

Supplied with external driver

weight 5kg FITTING FINISHES

Brass (shown) Mid Bronze

Satin Nickel

INLAY Brass Mesh

Silver Mesh Rose Gold Mesh (shown)

Latte Leather Navy Leather

SHADE COLOURS
White Frost

Clear Fluted (shown)