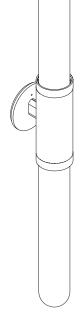

AUSTRALIA / INTERNATIONAL

WALL SCONCE TALL

ABOUT SCANDAL

Scandal is a collection of Pendants and Wall Sconces that casts a slim and finely considered silhouette.

Notable for its barrel-like cuff and inlaid with exquisite Brass, Silver, Rose Gold Mesh or Latte or Navy Leather, Scandal's elongated proportions are capped end-to-end by rounded glass that conceals the light source, exemplifying the quiet brilliance of artisanal glass and metalwork.

LEAD TIME

6 - 8 weeks

LIGHT SOURCE

2 x 12V 7W LED MR16 GU5.3 2700K warm white 1000 total lumen output Dimmable Globes included

INSTALLATION

Supplied with external driver

weight 5kg FITTING FINISHES

Brass (shown) Mid Bronze

Satin Nickel

INLAY Brass Mesh

Silver Mesh Rose Gold Mesh (shown)

Latte Leather Navy Leather

SHADE COLOURS
White Frost

Clear Fluted (shown)