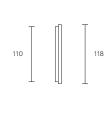

LEAD TIME

6 - 8 weeks

LIGHT SOURCE

2 x 12V 7W LED MR16 GU5.3 2700K warm white 1000 total lumen output Dimmable Globes included

INSTALLATION

Supplied with external driver

weight 5kg FITTING FINISHES

Brass (shown) Mid Bronze