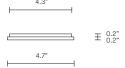

### INSTALLATION

Supplied with external driver (Hatch RS12-15M-LED 2.25x1.25x0.75) Supplied with mounting plate to fit 4.0/3.5 Jbox