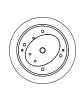

### INSTALLATION

Supplied with external driver (Hatch RS12-15M-LED 2.25x1.25x0.75) Supplied with mounting plate to fit 4.0/3.5 Jbox