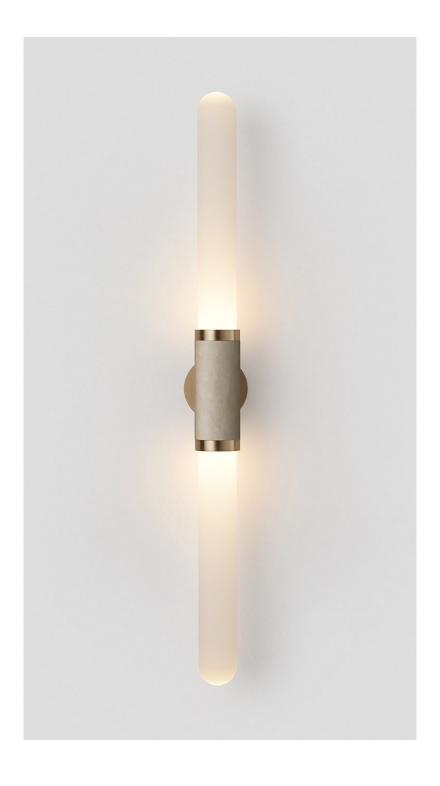

NORTH AMERICA

ABOUT SCANDAL

Scandal is a collection of Pendants and Wall Sconces that casts a slim and finely considered silhouette.

Notable for its barrel-like cuff and inlaid with exquisite Brass, Silver, Rose Gold Mesh or Latte or Navy Leather, Scandal's elongated proportions are capped end-to-end by rounded glass that conceals the light source, exemplifying the quiet brilliance of artisanal glass and metalwork.

### FITTING FINISHES

Brass (shown) Mid Bronze Satin Nickel

### INLAY

Brass Mesh Silver Mesh Rose Gold Mesh Latte Leather (shown) Navy Leather

### SHADE COLOURS

White Frost (shown) Clear Fluted