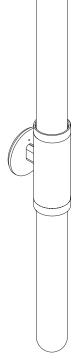

NORTH AMERICA

ABOUT SCANDAL

Scandal is a collection of Pendants and Wall Sconces that casts a slim and finely considered silhouette.

Notable for its barrel-like cuff and inlaid with exquisite Brass, Silver, Rose Gold Mesh or Latte or Navy Leather, Scandal's elongated proportions are capped end-to-end by rounded glass that conceals the light source, exemplifying the quiet brilliance of artisanal glass and metalwork.

### CUSTOMISATION

Variations to rod length can be specified at time of order placement

### FITTING FINISHES

Brass (shown) Mid Bronze Satin Nickel

### INLAY

Brass Mesh Silver Mesh Rose Gold Mesh Latte Leather (shown) Navy Leather