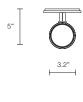

### CUSTOMISATION

Variations to rod length can be specified at time of order placement