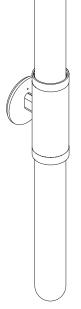

WALL SCONCE TALL

AUSTRALIA / INTERNATIONAL

....

## ABOUT SCANDAL

Scandal is a collection of Pendants and Wall Sconces that casts a slim and finely considered silhouette.

Notable for its barrel-like cuff and inlaid with exquisite Brass, Silver, Rose Gold Mesh or Latte or Navy Leather, Scandal's elongated proportions are capped end-to-end by rounded glass that conceals the light source, exemplifying the quiet brilliance of artisanal glass and metalwork.