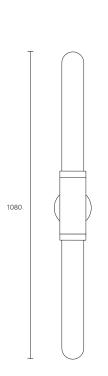

WALL SCONCE TALL

AUSTRALIA / INTERNATIONAL

....

## ABOUT SCANDAL

Scandal is a collection of Pendants and Wall Sconces that casts a slim and finely considered silhouette.

Notable for its barrel-like cuff and inlaid with exquisite Brass, Silver, Rose Gold Mesh or Latte or Navy Leather, Scandal's elongated proportions are capped end-to-end by rounded glass that conceals the light source, exemplifying the quiet brilliance of artisanal glass and metalwork.