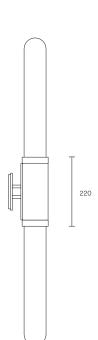

WALL SCONCE TALL

AUSTRALIA / INTERNATIONAL

....

## ABOUT SCANDAL

Scandal is a collection of Pendants and Wall Sconces that casts a slim and finely considered silhouette.

Notable for its barrel-like cuff and inlaid with exquisite Brass, Silver, Rose Gold Mesh or Latte or Navy Leather, Scandal's elongated proportions are capped end-to-end by rounded glass that conceals the light source, exemplifying the quiet brilliance of artisanal glass and metalwork.

### INSTALLATION

Supplied with external driver

weigнт 5kg