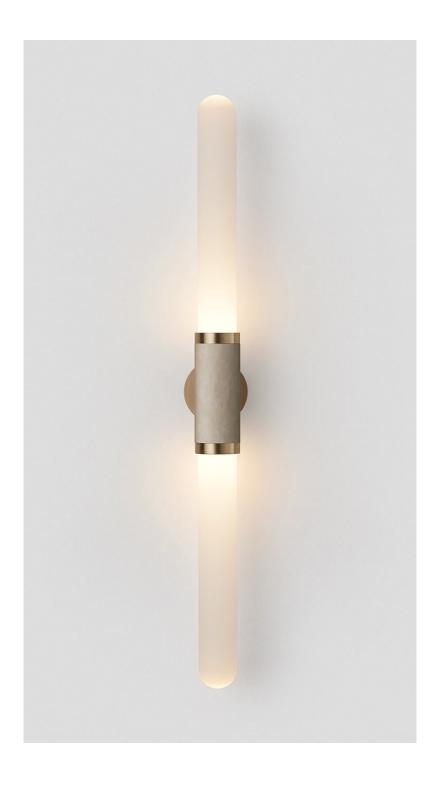

WALL SCONCE TALL

AUSTRALIA / INTERNATIONAL

....

## ABOUT SCANDAL

Scandal is a collection of Pendants and Wall Sconces that casts a slim and finely considered silhouette.

Notable for its barrel-like cuff and inlaid with exquisite Brass, Silver, Rose Gold Mesh or Latte or Navy Leather, Scandal's elongated proportions are capped end-to-end by rounded glass that conceals the light source, exemplifying the quiet brilliance of artisanal glass and metalwork.

### FITTING FINISHES

Satin Nickel

Brass (shown) Mid Bronze

#### INLAY

Brass Mesh Silver Mesh Rose Gold Mesh Latte Leather (shown) Navy Leather

#### SHADE COLOURS

White Frost (shown) Clear Fluted