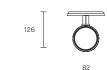

WALL SCONCE TALL

AUSTRALIA / INTERNATIONAL

....

## ABOUT SCANDAL

Scandal is a collection of Pendants and Wall Sconces that casts a slim and finely considered silhouette.

Notable for its barrel-like cuff and inlaid with exquisite Brass, Silver, Rose Gold Mesh or Latte or Navy Leather, Scandal's elongated proportions are capped end-to-end by rounded glass that conceals the light source, exemplifying the quiet brilliance of artisanal glass and metalwork.