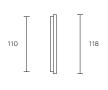

WALL SCONCE TALL

AUSTRALIA / INTERNATIONAL













....

## ABOUT SCANDAL

Scandal is a collection of Pendants and Wall Sconces that casts a slim and finely considered silhouette.

Notable for its barrel-like cuff and inlaid with exquisite Brass, Silver, Rose Gold Mesh or Latte or Navy Leather, Scandal's elongated proportions are capped end-to-end by rounded glass that conceals the light source, exemplifying the quiet brilliance of artisanal glass and metalwork.

## LEAD TIME

6 - 8 weeks

# LIGHT SOURCE

2 x 12V 7W LED MR16 GU5.3 2700K warm white 1000 total lumen output Dimmable Globes included

### INSTALLATION

Supplied with external driver

weigнт 5kg

### FITTING FINISHES

Satin Nickel

Brass (shown) Mid Bronze

#### INLAY

Brass Mesh Silver Mesh Rose Gold Mesh Latte Leather (shown) Navy Leather

#### SHADE COLOURS

White Frost (s