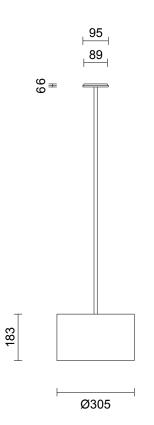

INSTALLATION

Supplied with external driver

CUSTOMISATION

Standard drop length up to 1200mm. Additional charge will apply for longer drop lengths, price upon request.

weight 4.5kg FITTING FINISHES

Brass Mid Bronze Satin Nickel Black Electroplate