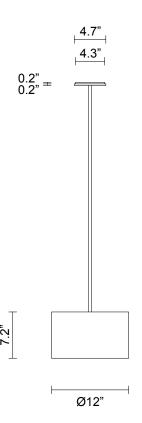

### CUSTOMISATION

Standard drop length up to 47". Additional charge will apply for longer drop lengths, price upon request.

# WEIGHT

11.5 lb