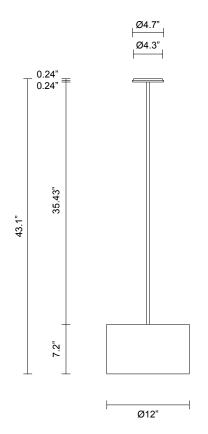

#### ROD LENGTH

Rod lengths range between 15.75" (400mm) - 63" (1600mm), in increments of 3.94" (100mm).

WEIGHT 11.5 lb