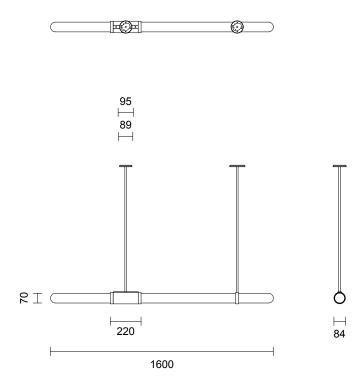

#### CUSTOMISATION

Standard drop length up to 1200mm. Additional charge will apply for longer drop lengths, price upon request. Variations to rod length can be specified at time of order placement.