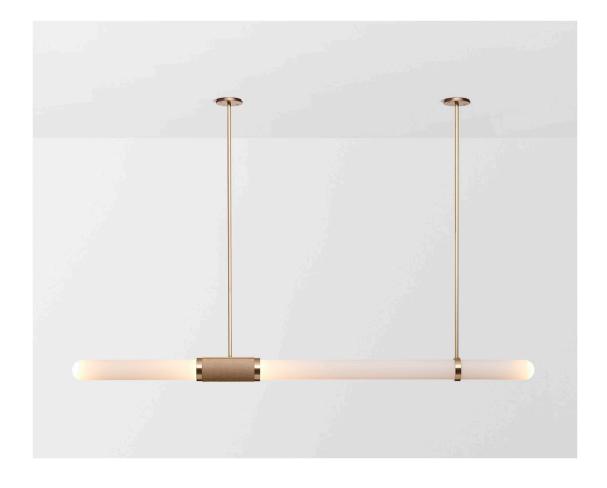

#### ABOUT SCANDAL

The unification of luxurious crafts exists through the Scandal Collection. Scandal casts a slim and finely considered silhouette. Notable for its barrel-like cuff and inlay Scandal's elongated proportions are capped end-to-end by rounded mouthblown glass that conceals the light source, exemplifying the quiet brilliance of artisanal glass and metalwork.

# LIGHT SOURCE

2 x 12V 7W LED MR16 GU5.3 2700K warm white 1000 total lumen output Dimmable Lamps included

#### CUSTOMISATION

Standard drop length up to 1200mm. Additional charge will apply for longer drop lengths, price upon request. Variations to rod length can be specified at time of order placement.