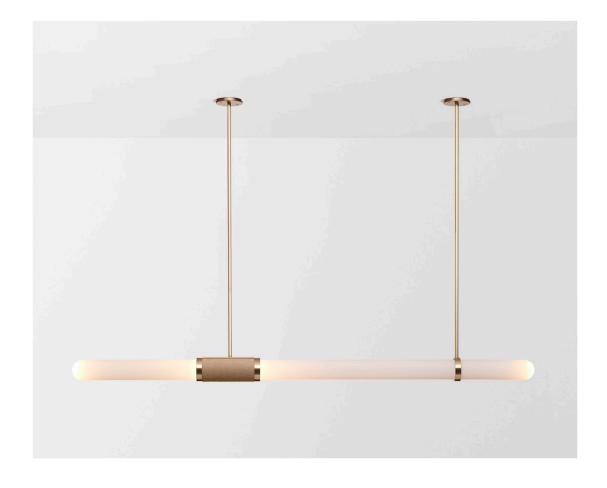

#### ABOUT SCANDAL

The unification of luxurious crafts exists through the Scandal Collection. Scandal casts a slim and finely considered silhouette. Notable for its barrel-like cuff and inlay Scandal's elongated proportions are capped end-to-end by rounded mouthblown glass that conceals the light source, exemplifying the quiet brilliance of artisanal glass and metalwork.

#### PLEASE NOTE

The illumination from the long side of this fixture is generally considered insufficient for task lighting, say above a workbench. This is a decorative light and should be supplemented with downlights where necessary.