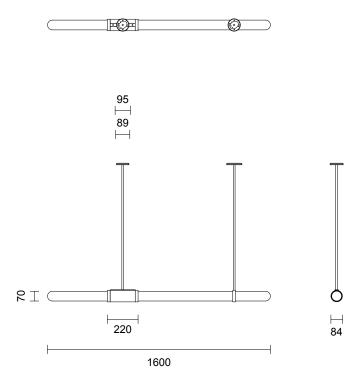

#### CUSTOMISATION

Standard drop length up to 1200mm. Additional charge will apply for longer drop lengths, price upon request. Variations to rod length can be specified at time of order placement.

#### WEIGHT

7kg