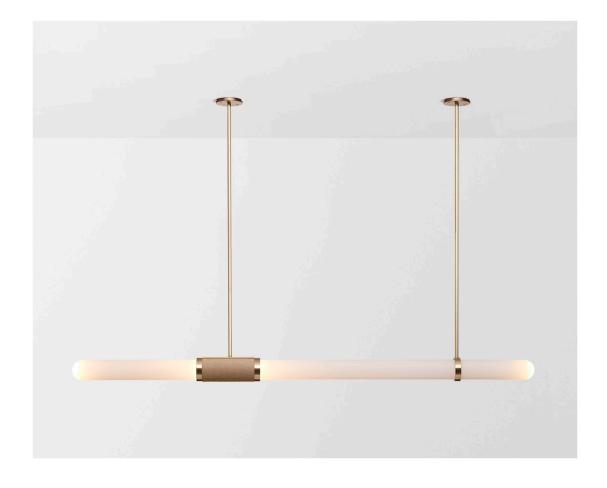

## ABOUT SCANDAL

The unification of luxurious crafts exists through the Scandal Collection. Scandal casts a slim and finely considered silhouette. Notable for its barrel-like cuff and inlay Scandal's elongated proportions are capped end-to-end by rounded mouthblown glass that conceals the light source, exemplifying the quiet brilliance of artisanal glass and metalwork.