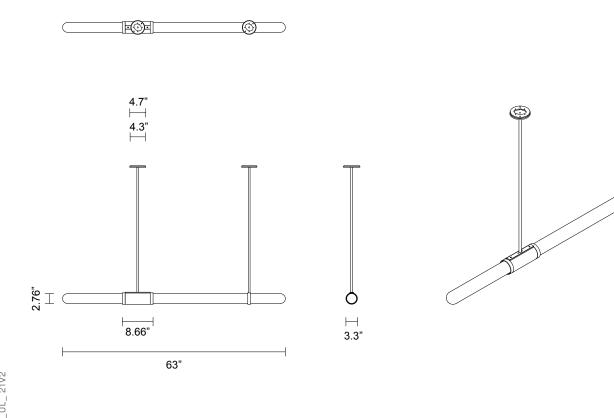

#### CUSTOMISATION

Standard drop length up to 47". Additional charge will apply for longer drop lengths, price upon request.

WEIGHT 15.5 lb