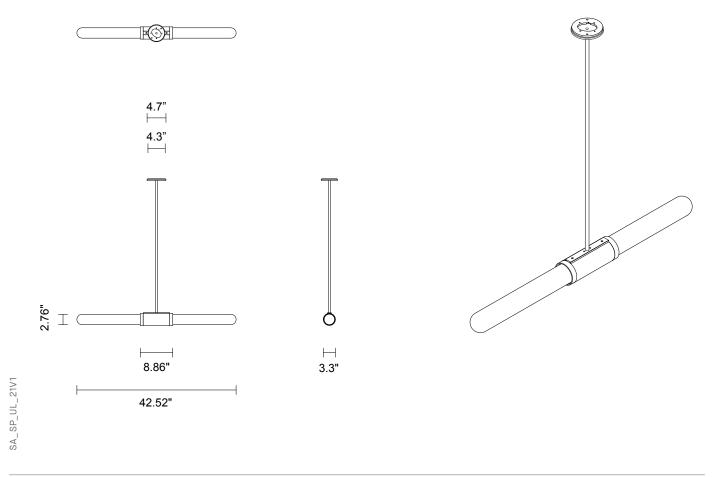

#### CUSTOMISATION

Standard drop length up to 47". Additional charge will apply for longer drop lengths, price upon request.