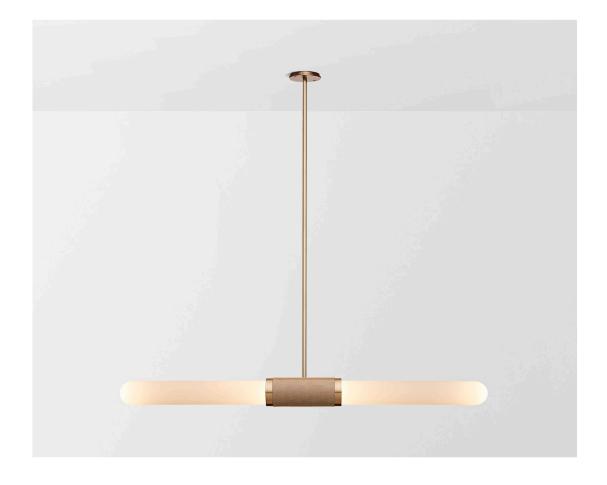

#### ABOUT SCANDAL

The unification of luxurious crafts exists through the Scandal Collection. Scandal casts a slim and finely considered silhouette. Notable for its barrel-like cuff and inlay Scandal's elongated proportions are capped end-to-end by rounded mouthblown glass that conceals the light source, exemplifying the quiet brilliance of artisanal glass and metalwork.