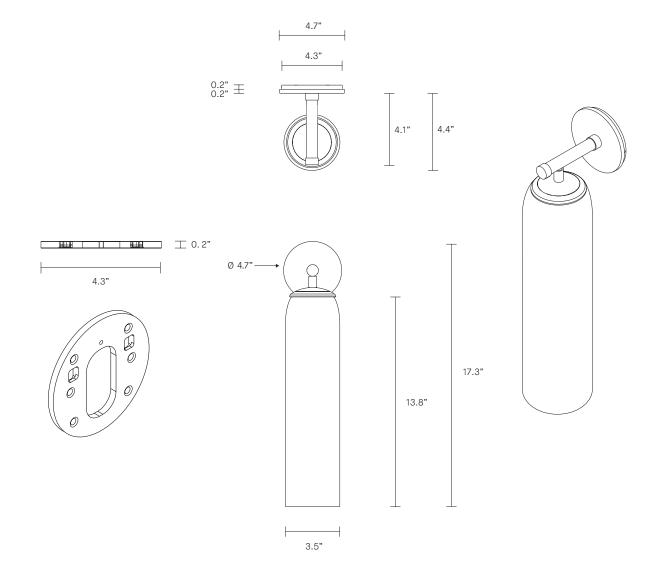

HOVER SHORT WALL SCONCE

NORTH AMERICA

#### INSTALLATION

Supplied with external driver and mounting plate to fit 4.0 ceiling box

Escutcheons may be ordered to conceal Jbox openings where needed