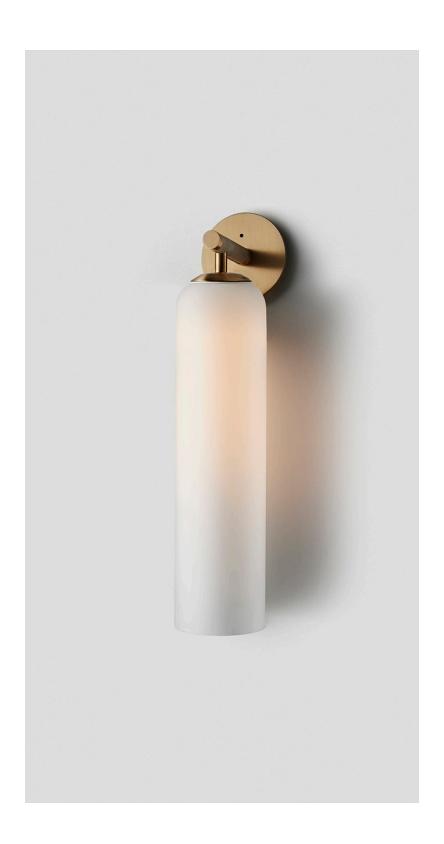

HOVER SHORT WALL SCONCE

NORTH AMERICA

## ABOUT FLOAT

Float is a collection of refined lighting informed by glamorous design cues of a bygone era and defined by its soaring cylindrical form.

The collection continues Articolo's exploration of the richly storied nature of artisanship. Each mouth-blown piece is tirelessly perfected and uniquely individual. Born as an acclaimed Wall Sconce, today Float is also available as a Pendant and Table Lamp in multiple iterations.

# FITTING FINISHES

Brass (shown)

Mid Bronze

Electroplate Black

Satin Nickel