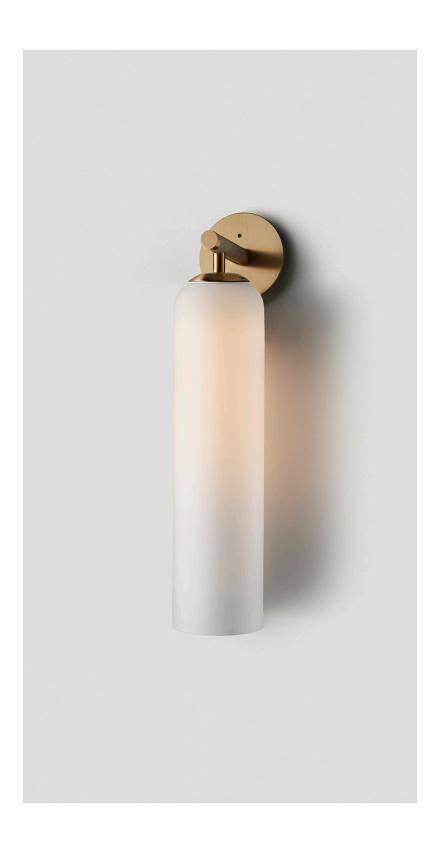

HOVER SHORT WALL SCONCE

AUSTRALIA / INTERNATIONAL

## ABOUT FLOAT

Float is a collection of refined lighting informed by glamorous design cues of a bygone era and defined by its soaring cylindrical form.

The collection continues Articolo's exploration of the richly storied nature of artisanship. Each mouth-blown piece is tirelessly perfected and uniquely individual. Born as an acclaimed Wall Sconce, today Float is also available as a Pendant and Table Lamp in multiple iterations.

## FITTING FINISHES

(shown) Brass

Mid Bronze Electroplate Black

Satin Nickel

#### SHADE COLOURS

Snow (shown)

CERTIFICATION

CE/AU

WARRANTY

3 years