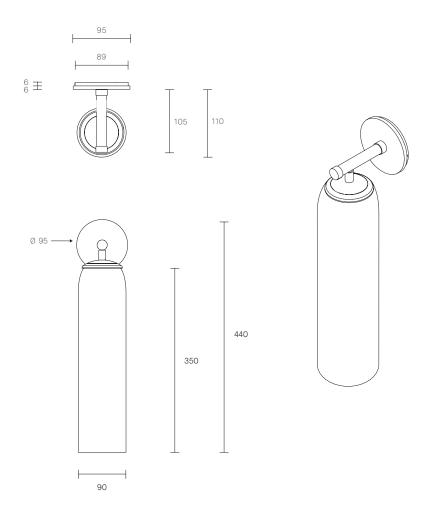

HOVER SHORT WALL SCONCE

AUSTRALIA / INTERNATIONAL

## INSTALLATION

Supplied with external driver

WEIGHT 4kg