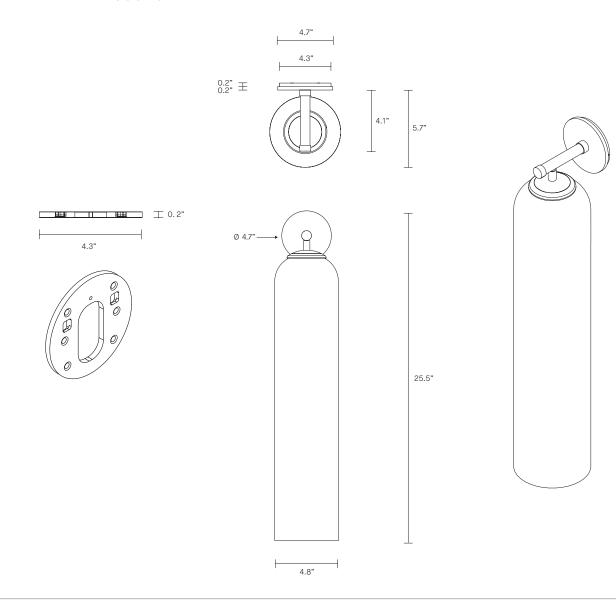

#### INSTALLATION

Supplied with external driver and mounting plate to fit 4.0 ceiling box

Escutcheons may be ordered to conceal Jbox openings where needed

#### WEIGHT

10lb