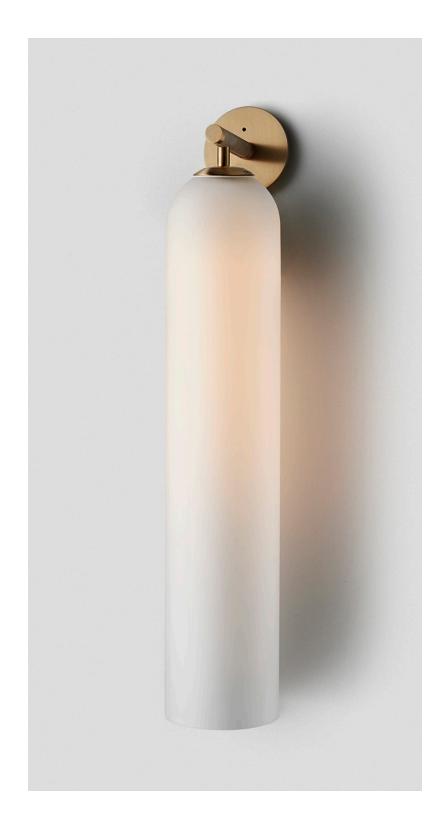

## FLOAT COLLECTION

HOVER TALL WALL SCONCE

ARTICOLO

### FLOAT COLLECTION HOVER TALL WALL SCONCE

NORTH AMERICA

#### ABOUT FLOAT

Float is a collection of refined lighting informed by glamorous design cues of a bygone era and defined by its soaring cylindrical form.

The collection continues Articolo's exploration of the richly storied nature of artisanship. Each mouth-blown piece is tirelessly perfected and uniquely individual. Born as an acclaimed Wall Sconce, today Float is also available as a Pendant and Table Lamp in multiple iterations.

#### FITTING FINISHES

Brass (shown) Mid Bronze Electroplate Black Satin Nickel

#### ARM INLAY

Latte Leather (shown) Navy Leather

#### SHADE COLOURS

Snow (shown) Drunken Emerald Smoke Grey Clear

CERTIFICATION US/ETL/CA