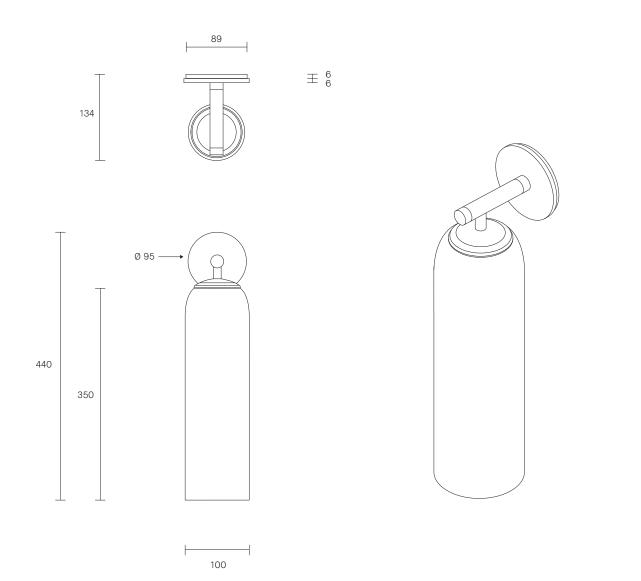

# HOVER SHORT WALL SCONCE

### SPECIFICATION SHEET

AUSTRALIA / INTERNATIONAL

### WEIGHT

4kg