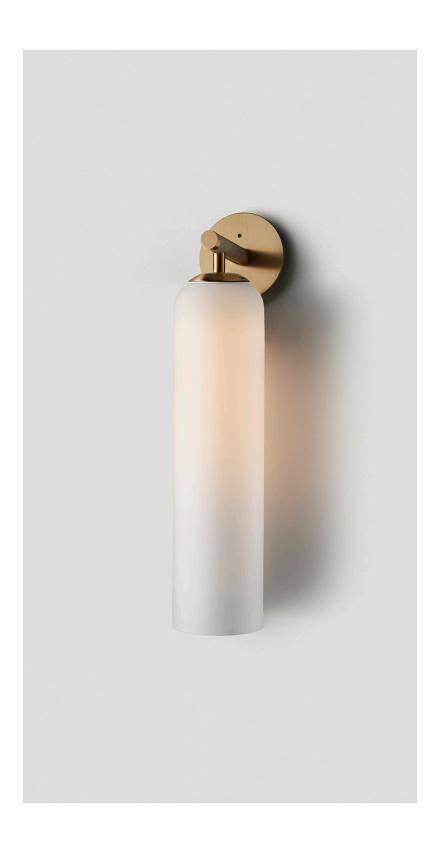

# HOVER SHORT WALL SCONCE

# ABOUT FLOAT

Float is a collection of refined lighting informed by glamorous design cues of a bygone era and defined by its soaring cylindrical form.

The collection continues Articolo's exploration of the richly storied nature of artisanship. Each mouth-blown piece is tirelessly perfected and uniquely individual. Born as an acclaimed Wall Sconce, today Float is also available as a Pendant and Table Lamp in multiple iterations.

### FITTING FINISHES

Brass (shown)
Mid Bronze
Articolo Black
Matte White
Electroplate Black
Satin Nickel

#### SHADE COLOURS

Snow (shown)