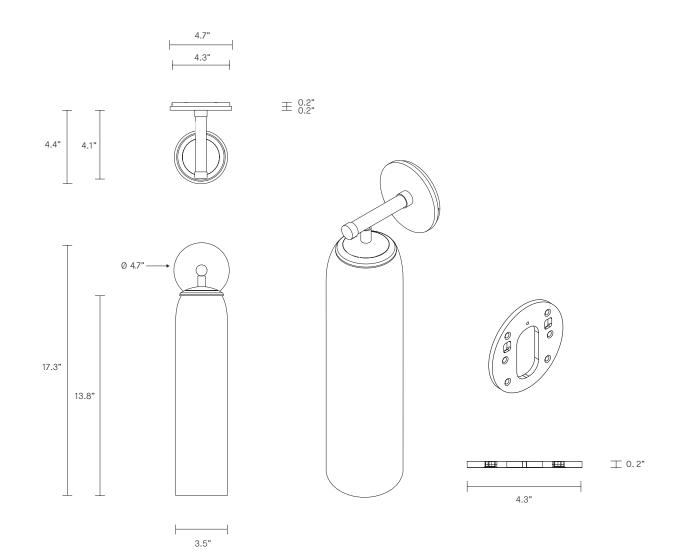

#### INSTALLATION

Supplied with an external driver and mounting plate to fit 4.0/3.5 Jbox Escutcheons may be ordered to conceal Jbox openings where needed