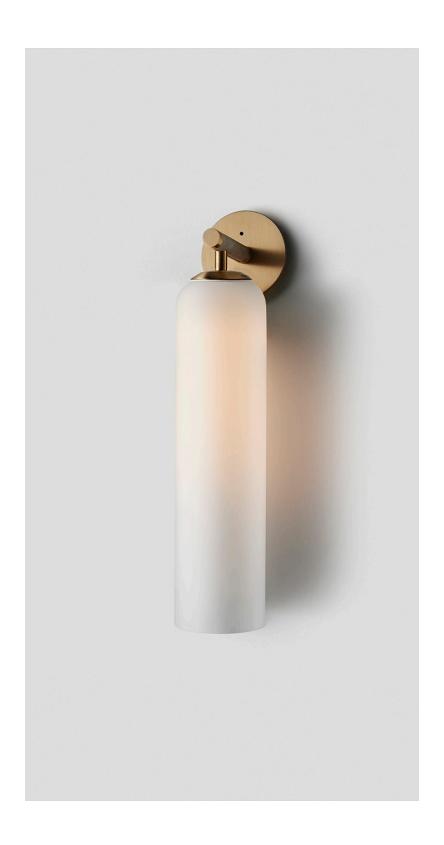

HOVER SHORT WALL SCONCE

NORTH AMERICA

#### ABOUT FLOAT

Float is a collection of refined lighting informed by glamorous design cues of a bygone era and defined by its soaring cylindrical form.

The collection continues Articolo's exploration of the richly storied nature of artisanship. Each mouth-blown piece is tirelessly perfected and uniquely individual. Born as an acclaimed Wall Sconce, today Float is also available as a Pendant and Table Lamp in multiple iterations.

#### FITTING FINISHES

Brass (shown) Mid Bronze Articolo Black Matte White Electroplate Black Satin Nickel

# SHADE COLOURS

Snow (shown)