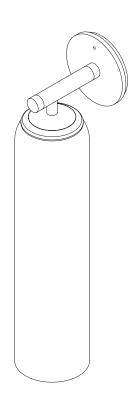

# FLOAT COLLECTION

HOVER SHORT WALL SCONCE

## ABOUT FLOAT

FL\_HSWS\_UL\_20V2

Float is a collection of refined lighting informed by glamorous design cues of a bygone era and defined by its soaring cylindrical form.

The collection continues Articolo's exploration of the richly storied nature of artisanship. Each mouth-blown piece is tirelessly perfected and uniquely individual. Born as an acclaimed Wall Sconce, today Float is also available as a Pendant and Table Lamp in multiple iterations.