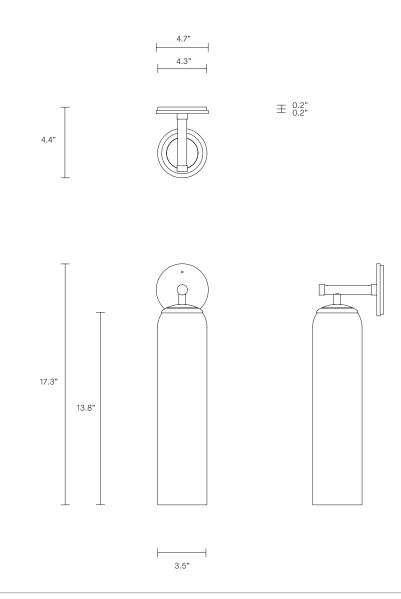

## LIGHT SOURCE

GU5.3 MR16 7W LED 2700K warm white 500 lumens Dimmable Globe included

## WEIGHT

8 lb

## INSTALLATION Supplied with an external driver and mounting plate to fit 4.0/3.5 Jbox Escutcheons may be ordered to conceal Jbox openings where needed

#### FITTING FINISHES

Brass (shown) Mid Bronze Articolo Black Matte White Electroplate Black Satin Nickel

#### SHADE COLOURS Snow

(shown)

### ARM INLAY Latte Leather (shown) Navy Leather

CERTIFICATION US/ETL/CA

warranty 3 years