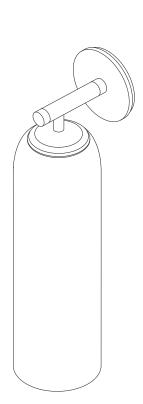

### ABOUT FLOAT

FL\_HSWS\_UL\_20V3

Float is a collection of refined lighting informed by glamorous design cues of a bygone era and defined by its soaring cylindrical form.

The collection continues Articolo's exploration of the richly storied nature of artisanship. Each mouth-blown piece is tirelessly perfected and uniquely individual. Born as an acclaimed Wall Sconce, today Float is also available as a Pendant and Table Lamp in multiple iterations.

## INSTALLATION Supplied with an external driver and mounting plate to fit 4.0/3.5 Jbox Escutcheons may be ordered to conceal Jbox openings where needed