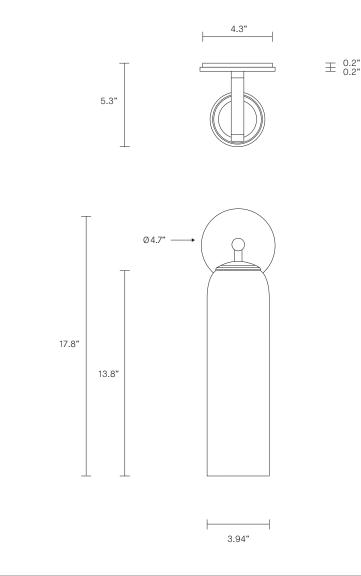

## LIGHT SOURCE

GU5.3 MR16 7W LED 2700K warm white 500 lumens Dimmable Globe included

## WEIGHT

8 lb

## INSTALLATION Supplied with an external driver and mounting plate to fit 4.0/3.5 Jbox Escutcheons may be ordered to conceal Jbox openings where needed