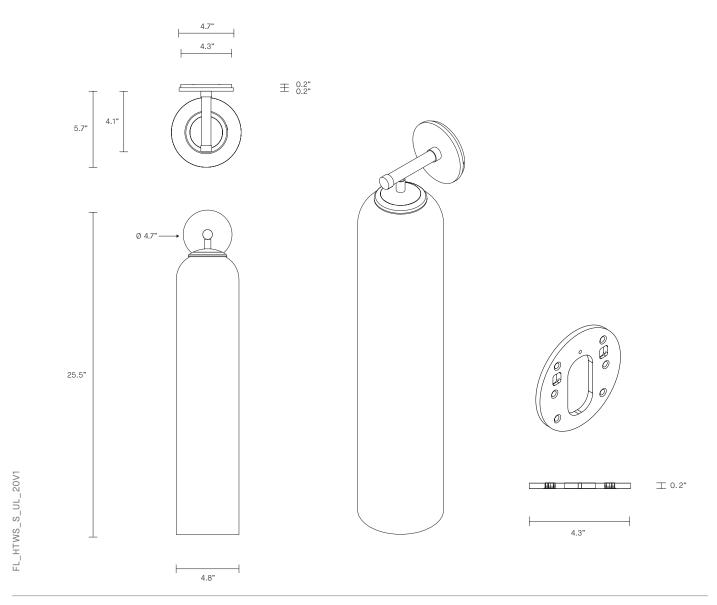

## LIGHT SOURCE

12V 7.5W LED MR16 GU5.3 2700K warm white 430 lumens Dimmable Globe included

## WEIGHT

10 lb

## INSTALLATION

Supplied with an external driver and mounting plate to fit 4.0/3.5 Jbox Escutcheons may be ordered to conceal Jbox openings where needed