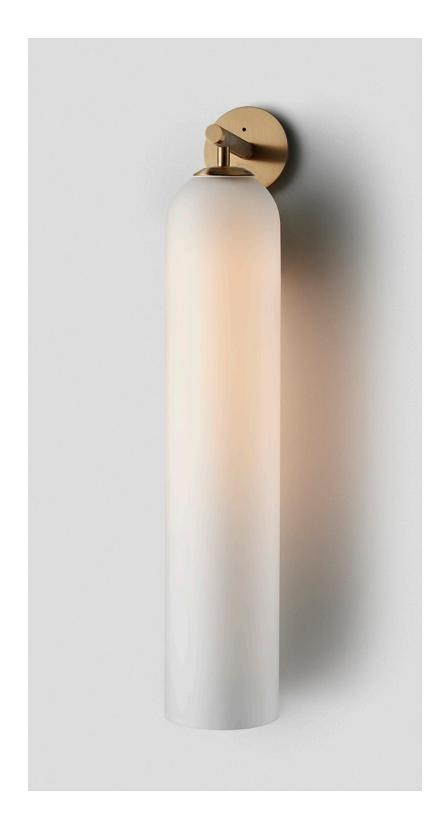

## ABOUT FLOAT

Float is a collection of refined lighting informed by glamorous design cues of a bygone era and defined by its soaring cylindrical form.

The collection continues Articolo's exploration of the richly storied nature of artisanship. Each mouth-blown piece is tirelessly perfected and uniquely individual. Born as an acclaimed Wall Sconce, today Float is also available as a Pendant and Table Lamp in multiple iterations.

## FITTING FINISHES

Brass (shown) Mid Bronze Articolo Black Matte White Electroplate Black Satin Nickel

## SHADE COLOURS

Snow (shown) Drunken Emerald Smoke Grey Clear