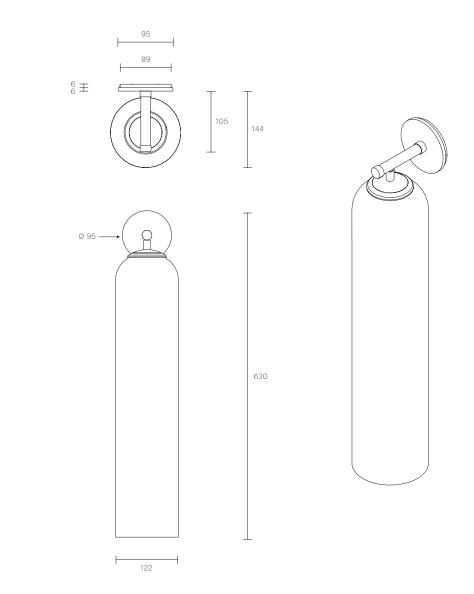

## FLOAT COLLECTION

HOVER TALL WALL SCONCE

ARTICOLO

## 6 - 8 weeks

LIGHT SOURCE 12V 7.5W LED MR16 GU5.3 2700K warm white 550 lumens Dimmable Globe included

#### INSTALLATION

Supplied with external driver

<mark>wеig</mark>нт 5kg