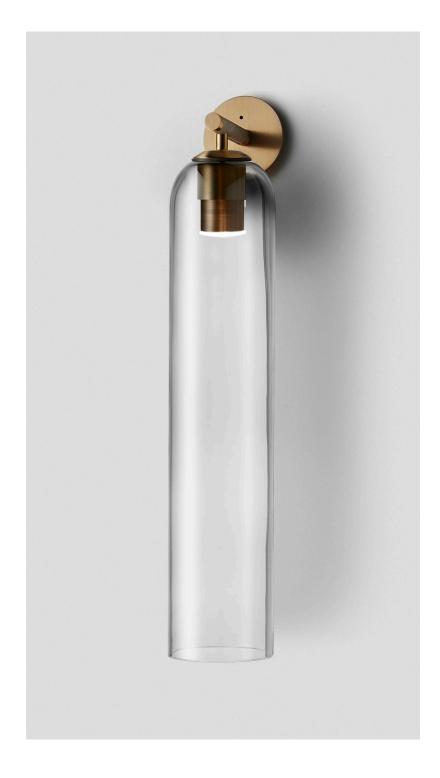

## FLOAT COLLECTION

HOVER TALL WALL SCONCE

ARTICOLO

## ABOUT FLOAT

Float is a collection of refined lighting informed by glamorous design cues of a bygone era and defined by its soaring cylindrical form.

The collection continues Articolo's exploration of the richly storied nature of artisanship. Each mouth-blown piece is tirelessly perfected and uniquely individual. Born as an acclaimed Wall Sconce, today Float is also available as a Pendant and Table Lamp in multiple iterations.

#### FITTING FINISHES

Brass (shown) Mid Bronze Electroplate Black Satin Nickel

## ARM INLAY

Latte Leather (shown) Navy Leather

### SHADE COLOURS

Snow Drunken Emerald Smoke Grey Clear (shown)

CERTIFICATION CE/AU

warranty 3 years

articololighting.com