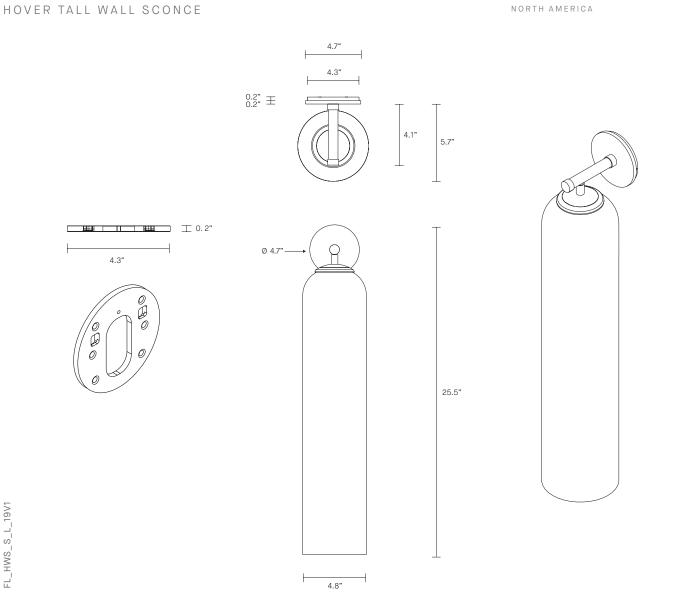

#### INSTALLATION

Supplied with external driver and mounting plate to fit 4.0

ceiling box

Escutcheons may be ordered to conceal Jbox openings where needed

WEIGHT

10lb