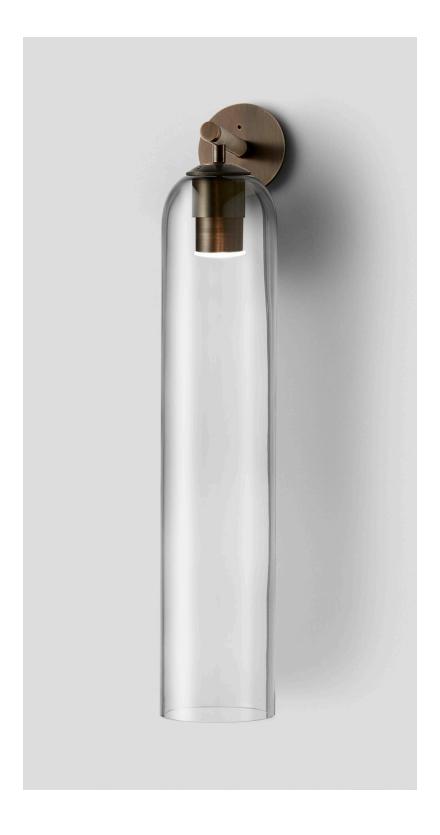

### ABOUT FLOAT

Float is a collection of refined lighting informed by glamorous design cues of a bygone era and defined by its soaring cylindrical form.

The collection continues Articolo's exploration of the richly storied nature of artisanship. Each mouth-blown piece is tirelessly perfected and uniquely individual. Born as an acclaimed Wall Sconce, today Float is also available as a Pendant and Table Lamp in multiple iterations.

### FITTING FINISHES

Brass

Mid Bronze

(shown) Electroplate Black

Satin Nickel

### SHADE COLOURS

Snow

Drunken Emerald

Smoke Grey

(shown) Clear

CERTIFICATION US/ETL/CA

WARRANTY

3 years