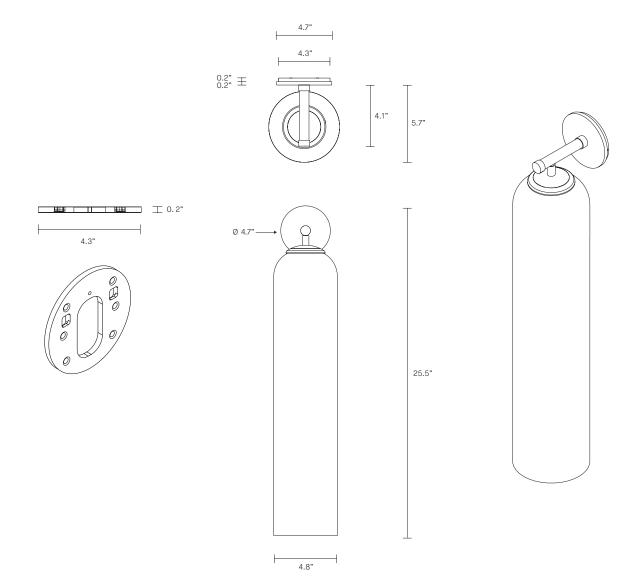

# LIGHT SOURCE

12V 7.5W LED

MR16 GU5.3

2700K warm white

550 lumens

Dimmable

Globe included

#### INSTALLATION

Supplied with external driver and mounting plate to fit 4.0

ceiling box

Escutcheons may be ordered to conceal Jbox openings where needed

WEIGHT

10lb