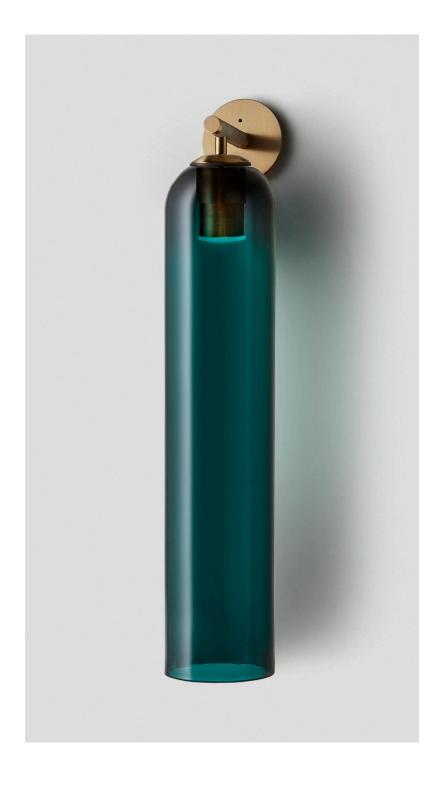

### ABOUT FLOAT

Float is a collection of refined lighting informed by glamorous design cues of a bygone era and defined by its soaring cylindrical form.

The collection continues Articolo's exploration of the richly storied nature of artisanship. Each mouth-blown piece is tirelessly perfected and uniquely individual. Born as an acclaimed Wall Sconce, today Float is also available as a Pendant and Table Lamp in multiple iterations.

### FITTING FINISHES

Brass (shown)

Mid Bronze

Electroplate Black

Satin Nickel

#### SHADE COLOURS

Snow

Drunken Emerald (shown)

Smoke Grey

Clear

CERTIFICATION

US/ETL/CA

WARRANTY