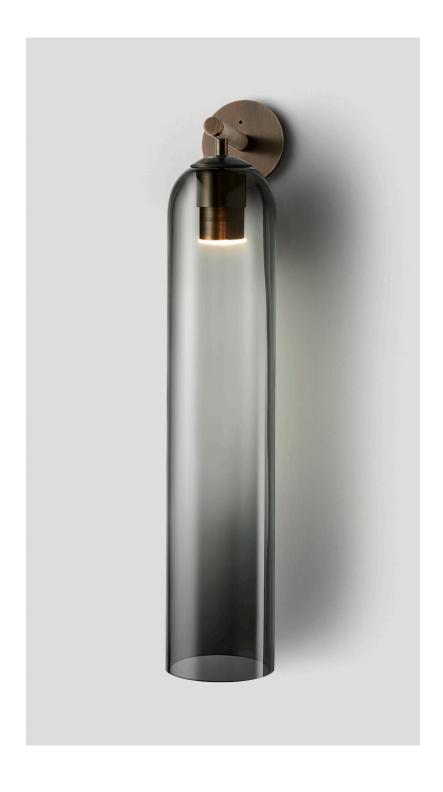

### ABOUT FLOAT

Float is a collection of refined lighting informed by glamorous design cues of a bygone era and defined by its soaring cylindrical form.

The collection continues Articolo's exploration of the richly storied nature of artisanship. Each mouth-blown piece is tirelessly perfected and uniquely individual. Born as an acclaimed Wall Sconce, today Float is also available as a Pendant and Table Lamp in multiple iterations.

### FITTING FINISHES

Brass

Mid Bronze

(shown) Electroplate Black

Satin Nickel

# SHADE COLOURS

Snow

Drunken Emerald

Smoke

Grey (shown)

Clear