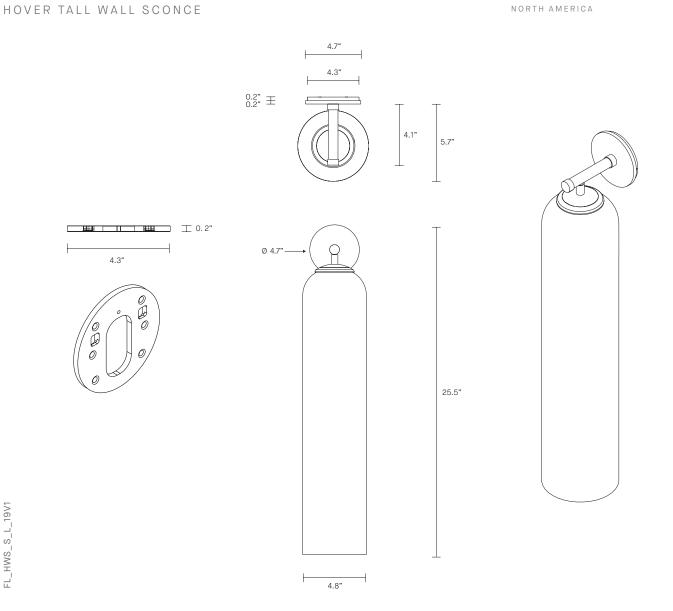

# INSTALLATION

Supplied with external driver and mounting plate to fit 4.0

ceiling box

Escutcheons may be ordered to conceal Jbox openings where needed

WEIGHT

10lb